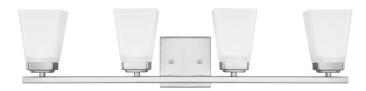

# **4 LIGHT VANITY**

**Brushed Nickel** 

Available Finishes: Brushed Nickel (BN), Bronze (BZ), Polished

Nickel (PN)

# **DIMENSIONS**

Dimensions: 30.5"W x 7.25"H x 7.25"E

Product Weight: 3.5 lbs.

Backplate: 5"W x 5"H x 1"E

Junction: Ctr/Top: 2"; Ctr/Btm: 5"

# **GLASS DESCRIPTION**

Soft White Glass

Glass Dimensions: 4"W X 5"H