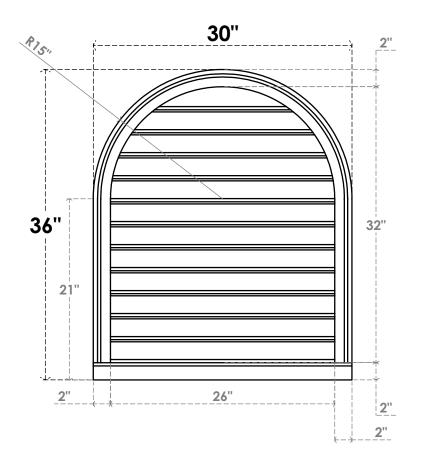

## GVPRT30X3603SF

30"W X 36"H ROUND TOP SURFACE MOUNT PVC GABLE VENT: FUNCTIONAL, W/ 2"W X 2"P **BRICKMOULD SILL FRAME** 

**VENTING AREA: 67.88 SQ IN** 

LOUVER HEIGHT: 2 5/8"

LOUVER QTY: 12

**FRONT** 

SIDE

1. INSTALLATION TO BE COMPLETED IN ACCORDANCE WITH MANUFACTURER'S SPECIFICATIONS. 2. DRAWING MAY NOT BE TO SCALE