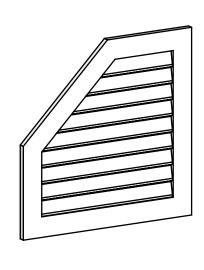

## GVPOL32X3201SF

32"W X 32"H HALF OCTAGON TOP LEFT SURFACE MOUNT PVC GABLE VENT: FUNCTIONAL, W/ 3-1/2"W X 1"P STANDARD FRAME

**VENTING AREA: 42.98 SQ IN** LOUVER HEIGHT: 2 3/4"

LOUVER QTY: 9

**FRONT** 

SIDE