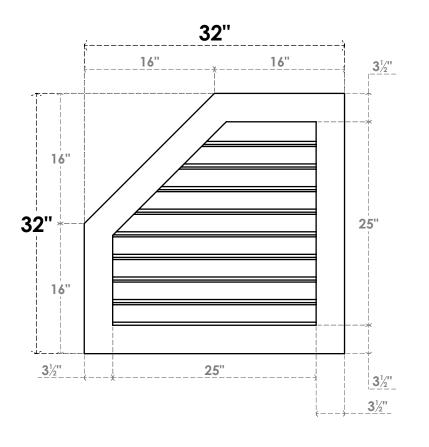

## GVPOL32X3201SF

32"W X 32"H HALF OCTAGON TOP LEFT SURFACE MOUNT PVC GABLE VENT: FUNCTIONAL, W/ 3-1/2"W X 1"P STANDARD FRAME

**VENTING AREA: 42.98 SQ IN** LOUVER HEIGHT: 2 3/4"

LOUVER QTY: 9

**FRONT** 

SIDE