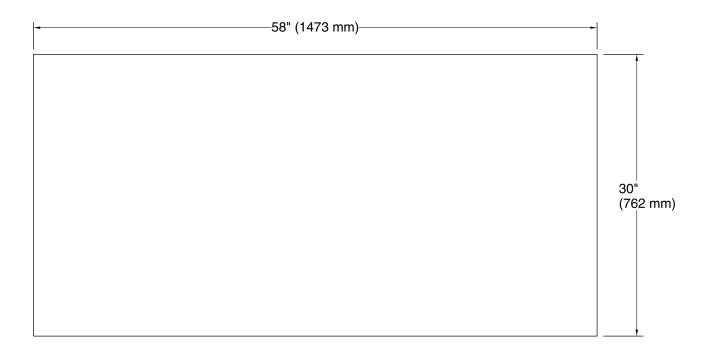

# **Turkish Bath Linens**

bath towel with Textured weave, 30" x 58" **K-31507-TX** 

### **Technical Information**

All product dimensions are nominal.