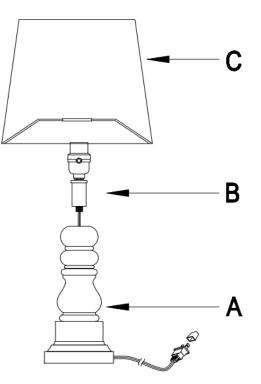

## PLEASE ASSEMBLE THE PRODUCT BY FOLLOWING STEPS:

 Unpack all parts from cartons carefully.
PLACE THE SOCKET(B) ONTO THE BODY(A).
Place the SHADE(C) ONTO THE SOCKET(B) UNTIL TIGHTEN.