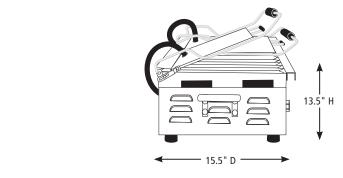

#### **DIMENSIONS**

Out of Box Weight: 76 lb.

| ORDERING INFORMATION                                   | #STD.<br>PKG. | GIFTBOX<br>WEIGHT | CUBIC<br>FEET | BOX DIMENSIONS<br>D X W X H | UPC          | CASE<br>PKG. | MC<br>WEIGHT | MC DIMENSIONS<br>D X W X H | MBC            |
|--------------------------------------------------------|---------------|-------------------|---------------|-----------------------------|--------------|--------------|--------------|----------------------------|----------------|
| WPG300 – Double Italian-Style<br>Panini Supremo® Grill | 1             | 75.8              | 3.63          | 23.375" x 19.375" x 13.875" | 040072006111 | 1            | 78.65        | 24" x 20.375" x 14.375"    | 10040072006118 |