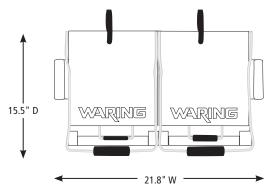

#### **DIMENSIONS**

Out of Box Weight: 76 lb.

| ORDERING INFORMATION                                   | #STD.<br>PKG. | GIFTBOX<br>WEIGHT | CUBIC<br>FEET | BOX DIMENSIONS<br>D X W X H | UPC          | CASE<br>PKG. | MC<br>WEIGHT | MC DIMENSIONS<br>D X W X H | MBC            |
|--------------------------------------------------------|---------------|-------------------|---------------|-----------------------------|--------------|--------------|--------------|----------------------------|----------------|
| WPG300 – Double Italian-Style<br>Panini Supremo® Grill | 1             | 75.8              | 3.63          | 23.375" x 19.375" x 13.875" | 040072006111 | 1            | 78.65        | 24" x 20.375" x 14.375"    | 10040072006118 |