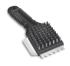

ing times
- Adjustable back feet for easy grease drainage
- Dual power ON and READY indicator lights
- Heat-resistant handles, no need for mitts or potholders
- Limited One Year Warranty

#### **ELECTRICAL**

Voltage: 240

Frequency: 60Hz

Watts: 3200

Amps: 13.3

Plug Type: NEMA 6-20P

Cord Length: 5 feet





#### **SALES FEATURES**

Make perfectly grilled panini sandwiches and more with the 240V Waring® WPG300 Double Italian-Style Panini Supremo® Grill. Grooved cast-iron plates heat evenly and quickly cook sandwiches, burgers, chicken, and vegetables up to 3" thick. Its brushed stainless steel body and removable drip tray are easy to clean. Includes dual POWER and READY indicator lights.

















# Double Italian-Style Panini Supremo® Grill WPG300

#### **PARTS & ACCESSORIES**



**CAC105** Cleaning Brush

#### **DIMENSIONS**







Out of Box Weight: 76 lb.

| ORDERING INFORMATION                                   | #STD.<br>PKG. | GIFTBOX<br>WEIGHT | CUBIC<br>FEET | BOX DIMENSIONS<br>D X W X H | UPC          | CASE<br>PKG. | MC<br>WEIGHT | MC DIMENSIONS<br>D X W X H | MBC            |
|--------------------------------------------------------|---------------|-------------------|---------------|-----------------------------|--------------|--------------|--------------|----------------------------|----------------|
| WPG300 – Double Italian-Style<br>Panini Supremo® Grill | 1             | 75.8              | 3.63          | 23.375" x 19.375" x 13.875" | 040072006111 | 1            | 78.65        | 24" x 20.375" x 14.375"    | 10040072006118 |