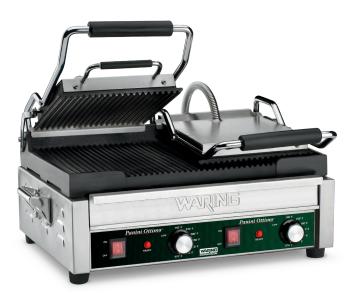

### **WPG300**

## Double Italian-Style Panini Supremo® Grill

#### **MAIN FEATURES**

- Ribbed cast-iron plates are great for grilled panini sandwiches, hamburgers, chicken, vegetables and more
- 17" x 9.25" cooking surface heats up quickly and distributes heat evenly
- Brushed stainless steel body construction and removable drip tray
- Hinged, auto-balancing top plate to handle foods up to 3" thick
- Thermostat is adjustable to 570°F for slow-to-quick cooking times
- Adjustable back feet for easy grease drainage
- Dual power ON and READY indicator lights
- Heat-resistant handles, no need for mitts or potholders
- Limited One Year Warranty

#### **SALES FEATURES**

Make perfectly grilled panini sandwiches and more with the 240V Waring® WPG300 Double Italian-Style Panini Supremo® Grill. Grooved cast-iron plates heat evenly and quickly cook sandwiches, burgers, chicken, and vegetables up to 3" thick. Its brushed stainless steel body and removable drip tray are easy to clean. Includes dual POWER and READY indicator lights.