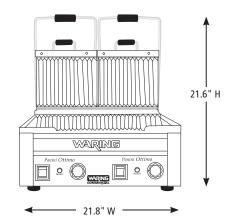

#### **DIMENSIONS**

Out of Box Weight: 76 lb.

| ORDERING INFORMATION                                   | #STD.<br>PKG. | GIFTBOX<br>WEIGHT | CUBIC<br>FEET | BOX DIMENSIONS<br>D X W X H | UPC          | CASE<br>PKG. | MC<br>WEIGHT | MC DIMENSIONS<br>D X W X H | MBC            |
|--------------------------------------------------------|---------------|-------------------|---------------|-----------------------------|--------------|--------------|--------------|----------------------------|----------------|
| WPG300 – Double Italian-Style<br>Panini Supremo® Grill | 1             | 75.8              | 3.63          | 23.375" x 19.375" x 13.875" | 040072006111 | 1            | 78.65        | 24" x 20.375" x 14.375"    | 10040072006118 |