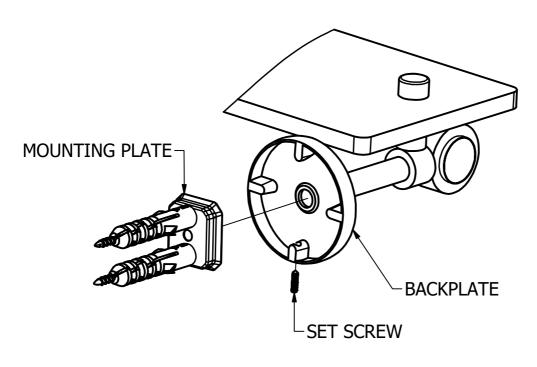

### Step1: Attach Bracket to Mounting Plate

Place bracket on mounting plate and secure by tightening set screw as shown below.