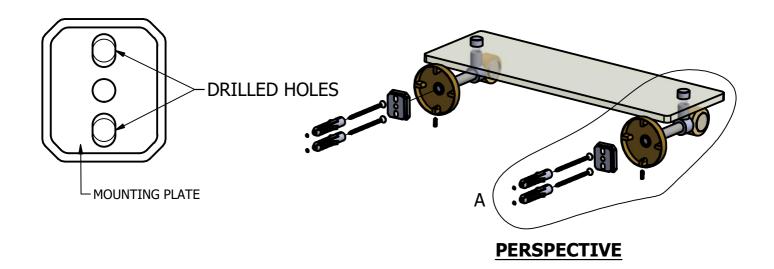

#### Step1: Drill Holes in Wall for screws or screw anchors and attached Mounting plate to Wall

Determine your desired location for installation and make a mark for the location of the mounting plate and . Remove mounting plate from backplate by loosening set screw in backplate as pictured below. Place center hole of mounting plate over mark made above. Make 2 marks where mounting screws will be placed as shown below. Drill hole at each of the mark. (You may substitute other style mounting anchors or screws if desired). Place anchors into the holes made. Place mounting plate over holes and secure to mounting surface using screws as shown below.