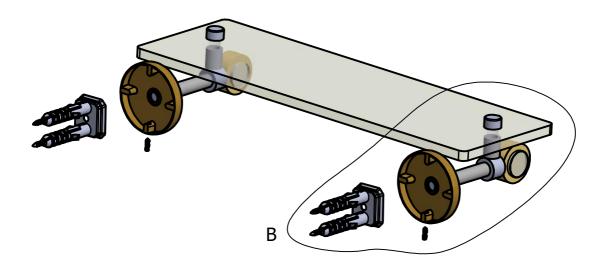

### Step1: Attach Bracket to Mounting Plate

Place bracket on mounting plate and secure by tightening set screw as shown below.

#### **PERSPECTIVE**

**DETAIL B**