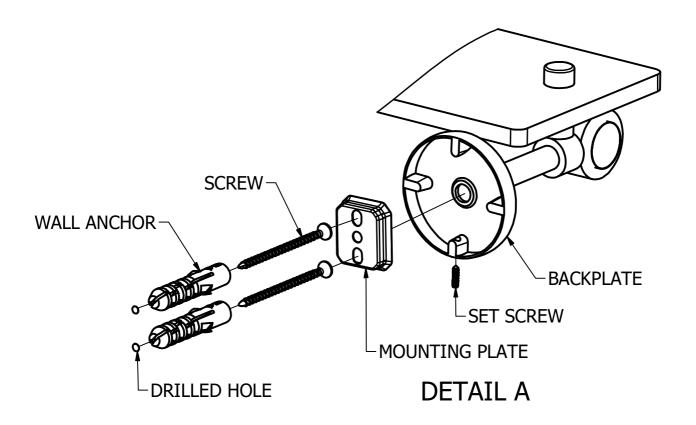

#### Step1: Drill Holes in Wall for screws or screw anchors and attached Mounting plate to Wall

Determine your desired location for installation and make a mark for the location of the mounting plate and . Remove mounting plate from backplate by loosening set screw in backplate as pictured below. Place center hole of mounting plate over mark made above. Make 2 marks where mounting screws will be placed as shown below. Drill hole at each of the mark. (You may substitute other style mounting anchors or screws if desired). Place anchors into the holes made. Place mounting plate over holes and secure to mounting surface using screws as shown below.