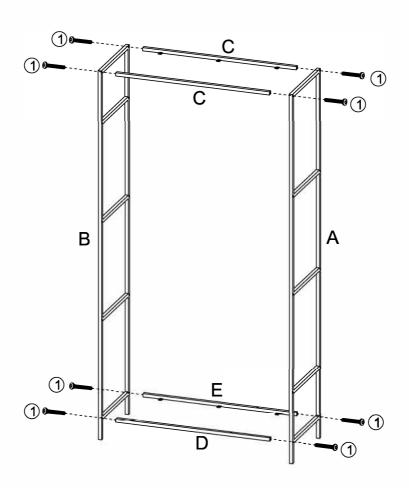

ertical Pipe         | 3pcs |

| _  |                                           | _    |
|----|-------------------------------------------|------|
| No | DESCRIPTION & FIGURE                      | QTY  |
| L  | Long Vertical Pipe<br>(Inside The Plate)  | 2pcs |
| м  | Long Vertical Pipe<br>(Outside The Plate) | 2pcs |
| N  | Large board                               | 2pcs |
| o  | Small board                               | 6pcs |

#### HARDWARE PACKAGE:

| No | DESCRIPTION        | FIGURE  | QTY   |
|----|--------------------|---------|-------|
| 1  | Large Bolt         | M6x35mm | 31pcs |
| 2  | Medium Bolt        | M6x12mm | 14pcs |
| 3  | Small Bolt         | M6x9mm  | 36pcs |
| 4  | ALLEN KEY<br>(4MM) |         | 1pc   |

It takes about thirty minutes to assemble the item.

step 1



# step 2





# step 3



## step 4



### step 5



### **FURNITURE TIPPING RESTRAINT**

### **WARNING**

Injury may result from tipping furniture

This restraint is not a substitute for proper adult supervision.

This restraint may provide ptotection against tipping furniture.

Do not allow children to climb on furniture.

Failure to detach this restraint before moving furniture may result in injury and damage.