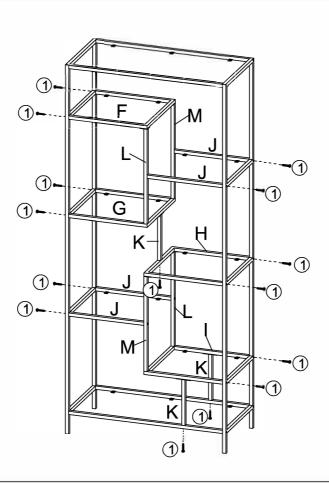

s |

| _  |                                           | _    |
|----|-------------------------------------------|------|
| No | DESCRIPTION & FIGURE                      | QTY  |
| L  | Long Vertical Pipe<br>(Inside The Plate)  | 2pcs |
| м  | Long Vertical Pipe<br>(Outside The Plate) | 2pcs |
| N  | Large board                               | 2pcs |
| o  | Small board                               | 6pcs |

#### HARDWARE PACKAGE:

| No | DESCRIPTION        | FIGURE  | QTY   |
|----|--------------------|---------|-------|
| 1  | Large Bolt         | M6x35mm | 31pcs |
| 2  | Medium Bolt        | M6x12mm | 14pcs |
| 3  | Small Bolt         | M6x9mm  | 36pcs |
| 4  | ALLEN KEY<br>(4MM) |         | 1pc   |

It takes about thirty minutes to assemble the item.

step 1



# step 2





# step 3



## step 4



### step 5



### **FURNITURE TIPPING RESTRAINT**

### **WARNING**

Injury may result from tipping furniture

This restraint is not a substitute for proper adult supervision.

This restraint may provide ptotection against tipping furniture.

Do not allow children to climb on furniture.

Failure to detach this restraint before moving furniture may result in injury and damage.