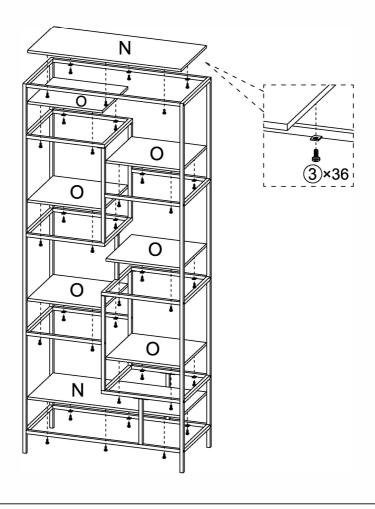

It takes about thirty minutes to assemble the item.

step 1

# step 2

# step 3

## step 4

### step 5