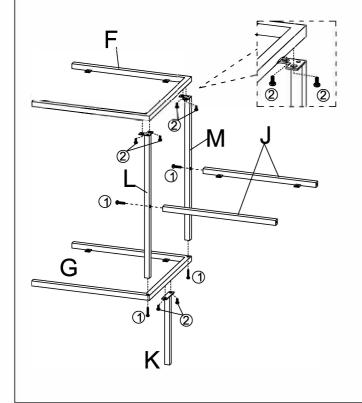

| 3pcs |

| _  |                                           | _    |
|----|-------------------------------------------|------|
| No | DESCRIPTION & FIGURE                      | QTY  |
| L  | Long Vertical Pipe<br>(Inside The Plate)  | 2pcs |
| м  | Long Vertical Pipe<br>(Outside The Plate) | 2pcs |
| N  | Large board                               | 2pcs |
| o  | Small board                               | 6pcs |

#### HARDWARE PACKAGE:

| No | DESCRIPTION        | FIGURE  | QTY   |
|----|--------------------|---------|-------|
| 1  | Large Bolt         | M6x35mm | 31pcs |
| 2  | Medium Bolt        | M6x12mm | 14pcs |
| 3  | Small Bolt         | M6x9mm  | 36pcs |
| 4  | ALLEN KEY<br>(4MM) |         | 1pc   |

It takes about thirty minutes to assemble the item.

step 1



# step 2





# step 3



## step 4



### step 5



### **FURNITURE TIPPING RESTRAINT**

### **WARNING**

Injury may result from tipping furniture

This restraint is not a substitute for proper adult supervision.

This restraint may provide ptotection against tipping furniture.

Do not allow children to climb on furniture.

Failure to detach this restraint before moving furniture may result in injury and damage.