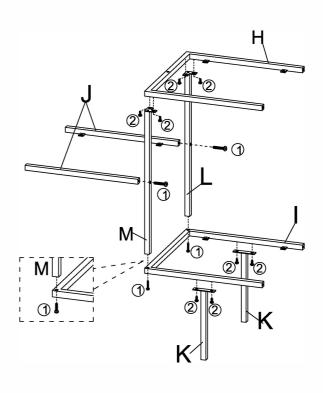

| 3pcs |

| _  |                                           | _    |
|----|-------------------------------------------|------|
| No | DESCRIPTION & FIGURE                      | QTY  |
| L  | Long Vertical Pipe<br>(Inside The Plate)  | 2pcs |
| м  | Long Vertical Pipe<br>(Outside The Plate) | 2pcs |
| N  | Large board                               | 2pcs |
| o  | Small board                               | 6pcs |

#### HARDWARE PACKAGE:

| No | DESCRIPTION        | FIGURE  | QTY   |
|----|--------------------|---------|-------|
| 1  | Large Bolt         | M6x35mm | 31pcs |
| 2  | Medium Bolt        | M6x12mm | 14pcs |
| 3  | Small Bolt         | M6x9mm  | 36pcs |
| 4  | ALLEN KEY<br>(4MM) |         | 1pc   |

It takes about thirty minutes to assemble the item.

step 1



# step 2





# step 3



## step 4



### step 5



### **FURNITURE TIPPING RESTRAINT**

### **WARNING**

Injury may result from tipping furniture

This restraint is not a substitute for proper adult supervision.

This restraint may provide ptotection against tipping furniture.

Do not allow children to climb on furniture.

Failure to detach this restraint before moving furniture may result in injury and damage.