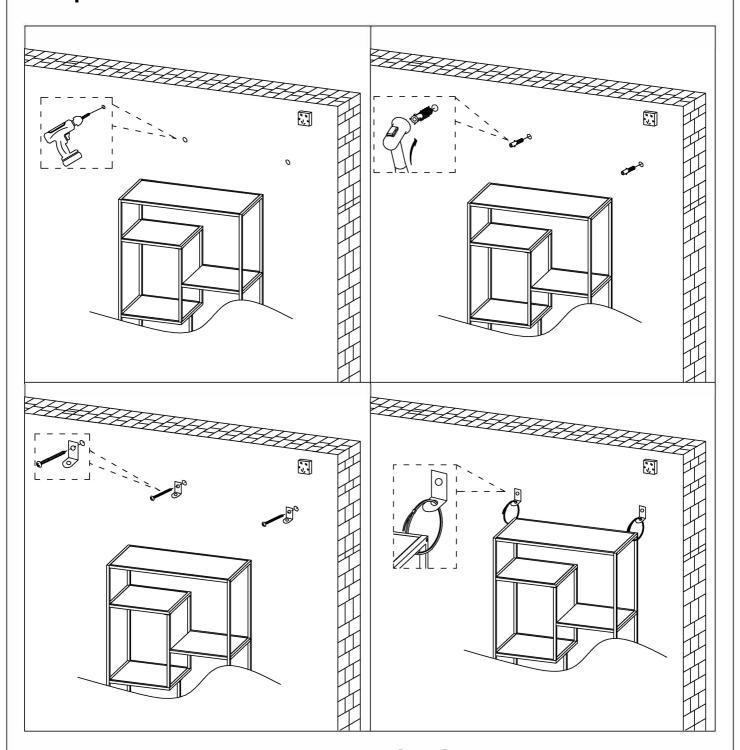

### **FURNITURE TIPPING RESTRAINT**

### **WARNING**

Injury may result from tipping furniture

This restraint is not a substitute for proper adult supervision.

This restraint may provide ptotection against tipping furniture.

Do not allow children to climb on furniture.

Failure to detach this restraint before moving furniture may result in injury and damage.