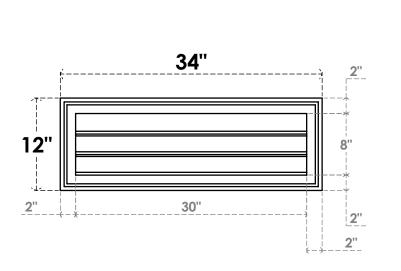

## GVPVE34X1202SF

34"W X 12"H RECTANGLE SURFACE MOUNT PVC GABLE VENT: FUNCTIONAL, W/ 2"W X 1-1/2"P **BRICKMOULD FRAME** 

**VENTING AREA: 15 SQ IN** LOUVER HEIGHT: 2 5/8"

LOUVER QTY: 3

**FRONT** 

SIDE

EKENA MILLWORK 2300 WEST MAIN ST. CLARKSVILLE, TX 75426 TOLL FREE: 866-607-0453 WWW.EKENAMILLWORK.COM