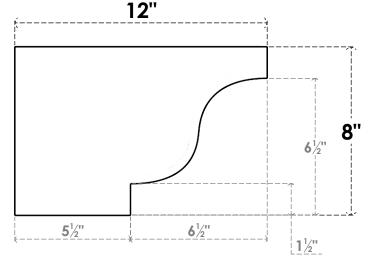

# **SIDE PROFILE**

#### ITEM NUMBER: RFTURO040X08000X12000X008NEW00RCPR

4"W X 8"H X 12"L TIMBERTHANE ROUGH CEDAR NEWPORT FAUX WOOD OPEN RAFTER TAIL, 8"L

END, PRIMED TAN