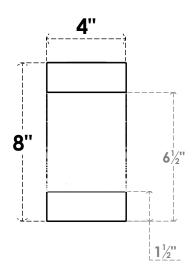

### **FRONT PROFILE**

#### ITEM NUMBER: RFTURO040X08000X12000X008NEW00RCPR

4"W X 8"H X 12"L TIMBERTHANE ROUGH CEDAR NEWPORT FAUX WOOD OPEN RAFTER TAIL, 8"L

END, PRIMED TAN