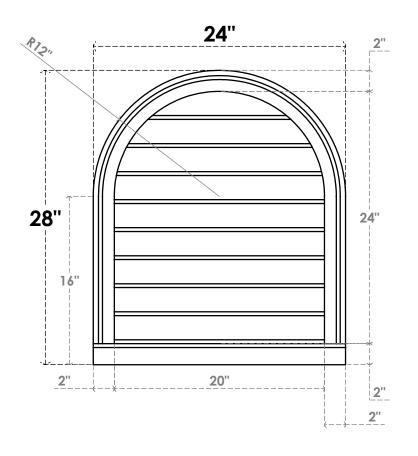

## GVPRT24X2803SN

24"W X 28"H ROUND TOP SURFACE MOUNT PVC GABLE VENT: NON-FUNCTIONAL, W/ 2"W X 2"P **BRICKMOULD SILL FRAME** 

**FRONT** 

SIDE

LOUVER HEIGHT: 2 5/8"

LOUVER QTY: 9

1. INSTALLATION TO BE COMPLETED IN ACCORDANCE WITH MANUFACTURER'S SPECIFICATIONS.
2. DRAWING MAY NOT BE TO SCALE