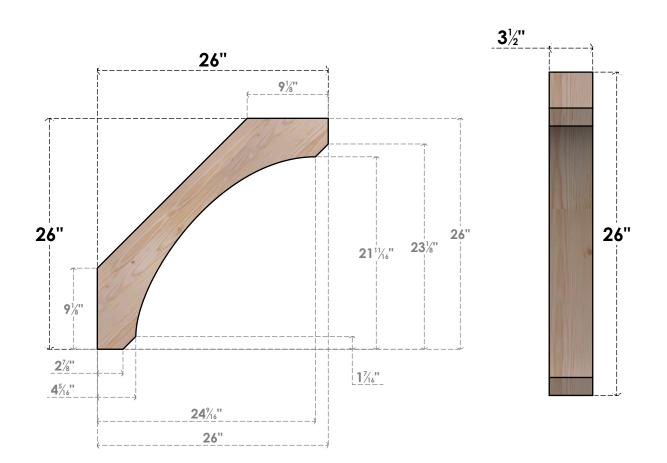

## BRC04X26X26LEC00SDF

3 1/2"W X 26"D X 26"H LEGACY SMOOTH BRACE, DOUGLAS FIR

SIDE

## **FRONT**

**EKENA MILLWORK** 2300 WEST MAIN ST. CLARKSVILLE, TX 75426 TOLL FREE: 866-607-0453 WWW.EKENAMILLWORK.COM