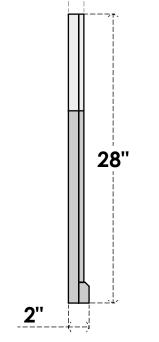

## GVPOT32X2803SN

32"W X 28"H OCTAGONAL TOP SURFACE MOUNT PVC GABLE VENT: NON-FUNCTIONAL, W/ 2"W X 2"P BRICKMOULD SILL FRAME

1½"

LOUVER HEIGHT: 2 5/8" LOUVER QTY: 9

NOTES

FRONT

1. INSTALLATION TO BE COMPLETED IN ACCORDANCE WITH MANUFACTURER'S SPECIFICATIONS. 2. DRAWING MAY NOT BE TO SCALE

SIDE

THIS DRAWING IS INTENDED FOR DESIGN AND PLANNING PURPOSES ONLY.
ALL INFORMATION CONTAINED HEREIN WAS CURRENT AT THE TIME OF DEVELOPMENT BUT MUST BE REVIEWED AND APPROVED BY THE PRODUCT MANUFACTURER TO BE CONSIDERED ACCURATE.
ARCHITECTURAL GRADE PVC PRODUCTS ARE MADE FROM EXPANDED CELLULAR PVC AND COME NATURALLY WHITE BUT MAY BE