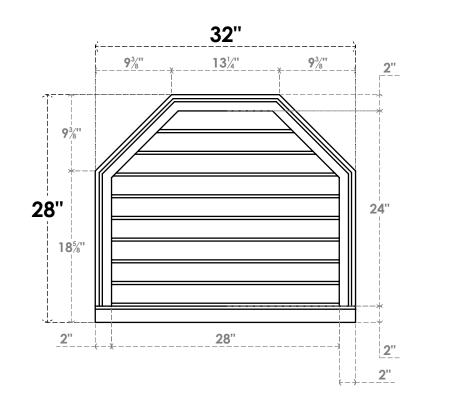

## GVPOT32X2803SN

32"W X 28"H OCTAGONAL TOP SURFACE MOUNT PVC GABLE VENT: NON-FUNCTIONAL, W/ 2"W X 2"P BRICKMOULD SILL FRAME

1½"

LOUVER HEIGHT: 2 5/8" LOUVER QTY: 9

NOTES

FRONT

1. INSTALLATION TO BE COMPLETED IN ACCORDANCE WITH MANUFACTURER'S SPECIFICATIONS. 2. DRAWING MAY NOT BE TO SCALE