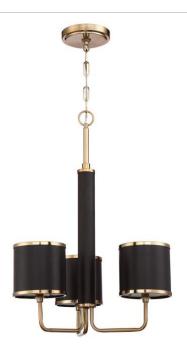

## 3 Light Chandelier

This collection is a transitional lighting series that is nothing short of regal. A satin brass finish complemented with black textured faux leather shades and accents make this stately design shine with superior quality. The warmand inviting halo created by this series makes a posh statement in upscale, interior spaces.

## **Specs**

Bulb Base Candelabra

Bulbs 3 Bulb Size B10

Bulb Type Incandescent

Bulb Wattage 60 Carton Size (CU FT) 1.39

FinishSatin BrassGlass Shade FinishBlack Leather

## **Dimensions**

Width (in.)23Height (in.)26.50Canopy Width (in.)5Canopy Height (in.)1Canopy Length (in.)5