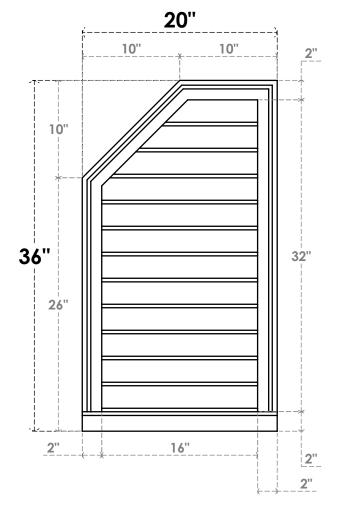

## GVPOL20X3603SN

20"W X 36"H HALF OCTAGON TOP LEFT SURFACE MOUNT PVC GABLE VENT: NON-FUNCTIONAL, W/ 2"W X 2"P BRICKMOULD SILL FRAME

**FRONT** 

SIDE

LOUVER HEIGHT: 2 5/8" LOUVER QTY: 12

EKENA MILLWORK 2300 WEST MAIN ST. CLARKSVILLE, TX 75426 TOLL FREE: 866-607-0453 WWW.EKENAMILLWORK.COM