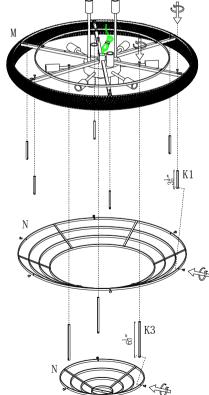

#### Step II

Install Conical Frame 'L' on 'J' with 'K2'.
Install Conical Frame 'N' on 'M' with 'K1&K3'.