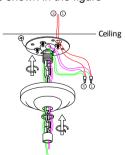

#### NOTES:

The diagram is only for reference installation method of ceiling plate, please install according to the actual ceiling situation.

If you don't need such a long chain, please cut it appropriately short before hanging it. If you want to increase the length of the hanging chain and wires, please purchase eligible wires and hanging chains that meet the standards and replace and install it by professional electricians.

**WARINING:** Never connect ground wire to black or white power supply wires.

please make sure shut off the main electrical supply before installation.

Please do not connect two wires on the same transparent wire together.

### Step VI

Remove the mounting bracket from 'F' and install it on the ceiling.

Connect the two lamp wires with house wires.

then hanging the lamp frame on the ceiling as shown in the figure