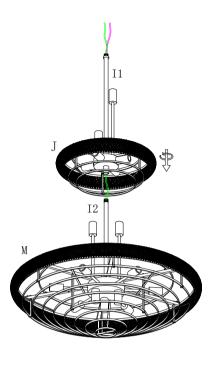

#### Step IV

Install 'J' on 'I2' (before that,let the wires pass through the central tube)

#### Step V

Put 'H' on 'I1', lock it with the cap nut on 'G'