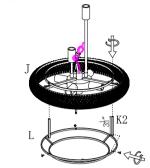

#### Step II

Install Conical Frame 'L' on 'J' with 'K2'.
Install Conical Frame 'N' on 'M' with 'K1&K3'.