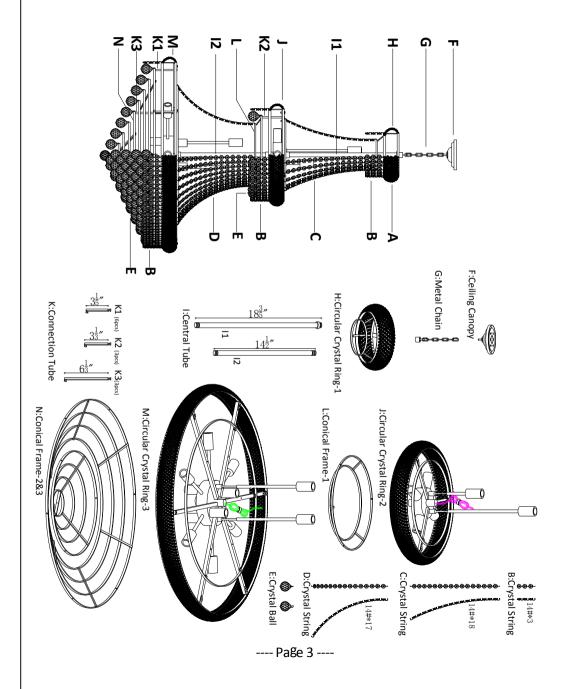

#### **PACKING CONTENTS**

The main accessories are listed below all fragile or easily lost parts (including during transportation and installation) have spare parts, please rest assured of installation

#### Step I

Fix the long lamp holders on 'J' and 'M' with side screws

#### Step II

Install Conical Frame 'L' on 'J' with 'K2'.
Install Conical Frame 'N' on 'M' with 'K1&K3'.

#### Step IV

Install 'J' on 'I2' (before that,let the wires pass through the central tube)

#### Step V

Put 'H' on 'I1', lock it with the cap nut on 'G'