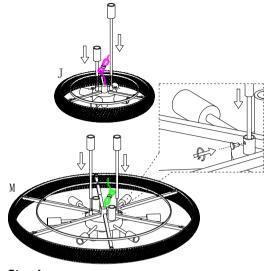

t appropriately short before hanging it. If you want to increase the length of the hanging chain and wires, please purchase eligible wires and hanging chains that meet the standards and replace and install it by professional electricians.

**WARINING:** Never connect ground wire to black or white power supply wires.

please make sure shut off the main electrical supply before installation.

Please do not connect two wires on the same transparent wire together.

## Step VII

Put on E12 bulbs prepared in advance.

Hanging crystals as shown



---- Page 6 ----

#### **PACKING CONTENTS**

The main accessories are listed below all fragile or easily lost parts (including during transportation and installation) have spare parts, please rest assured of installation



#### **INSTALLATION STEPS**



#### Step I

Fix the long lamp holders on 'J' and 'M' with side screws



#### Step II

Install Conical Frame 'L' on 'J' with 'K2'.
Install Conical Frame 'N' on 'M' with 'K1&K3'.





#### Step IV

Install 'J' on 'I2' (before that,let the wires pass through the central tube)



#### Step V

Put 'H' on 'I1', lock it with the cap nut on 'G'



### Step VI

Remove the mounting bracket from 'F' and install it on the ceiling.

Connect the two lamp wires with house wires.

then hanging the lamp frame on the ceiling as shown in the figure