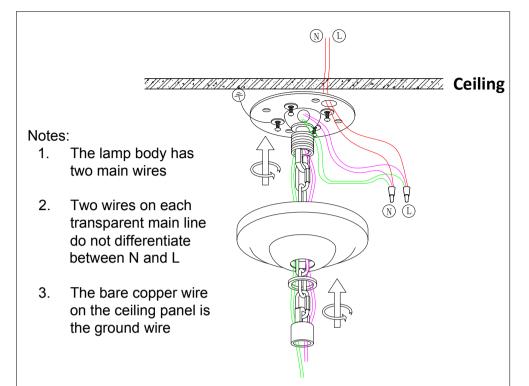

#### NOTES:

The diagram is only for reference installation method of ceiling plate, please install according to the actual ceiling situation.

If you don't need such a long chain, please cut it appropriately short before hanging it. If you want to increase the length of the hanging chain and wires, please purchase eligible wires and hanging chains that meet the standards and replace and install it by professional electricians.

**WARINING:** Never connect ground wire to black or white power supply wires.

please make sure shut off the main electrical supply before installation.

Please do not connect two wires on the same transparent wire together.

### Step VI

Remove the mounting bracket from 'F' and install it on the ceiling.

Connect the two lamp wires with house wires.

then hanging the lamp frame on the ceiling as shown in the figure