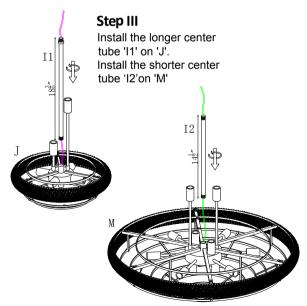

#### Step IV

Install 'J' on 'I2' (before that,let the wires pass through the central tube)

#### Step V

Put 'H' on 'I1', lock it with the cap nut on 'G'