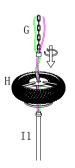

the main electrical supply before installation.

Please do not connect two wires on the same transparent wire together.

## Step VII

Put on E12 bulbs prepared in advance.

Hanging crystals as shown



---- Page 6 ----

#### **PACKING CONTENTS**

The main accessories are listed below all fragile or easily lost parts (including during transportation and installation) have spare parts, please rest assured of installation



#### **INSTALLATION STEPS**



#### Step I

Fix the long lamp holders on 'J' and 'M' with side screws



#### Step II

Install Conical Frame 'L' on 'J' with 'K2'.
Install Conical Frame 'N' on 'M' with 'K1&K3'.





#### Step IV

Install 'J' on 'I2' (before that,let the wires pass through the central tube)



#### Step V

Put 'H' on 'I1', lock it with the cap nut on 'G'



### Step VI

Remove the mounting bracket from 'F' and install it on the ceiling.

Connect the two lamp wires with house wires.

then hanging the lamp frame on the ceiling as shown in the figure