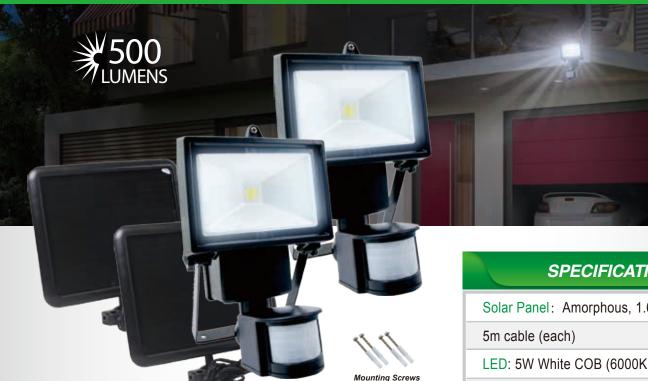

# **SOLAR SECURITY LIGHT 500 2PACK**

# Features

- This single lamp COB light is ideal for smaller spaces.
- Super bright white COB LED provides security light to only areas where and when its needed.
- Detects motion from a 120-degree angle and a distance up to 40 feet.
- 3 adjustable settings; motion distance, light sensitivity and light duration.
- Weather resistant.

### **SPECIFICATIONS**

Solar Panel: Amorphous, 1.6Watt,

LED: 5W White COB (6000K), 500Lm (each)

Battery: Ni-MH, 6V/1200mAh (5xAA) (each)

Material: Plastic & glass construction

Distance of Motion Detect: 40Ft