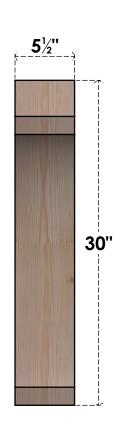

## BRC06X26X30LEC00SDF

5 1/2"W X 26"D X 30"H LEGACY SMOOTH BRACE, DOUGLAS FIR

SIDE

## **FRONT**

**EKENA MILLWORK** 2300 WEST MAIN ST. CLARKSVILLE, TX 75426 TOLL FREE: 866-607-0453 WWW.EKENAMILLWORK.COM