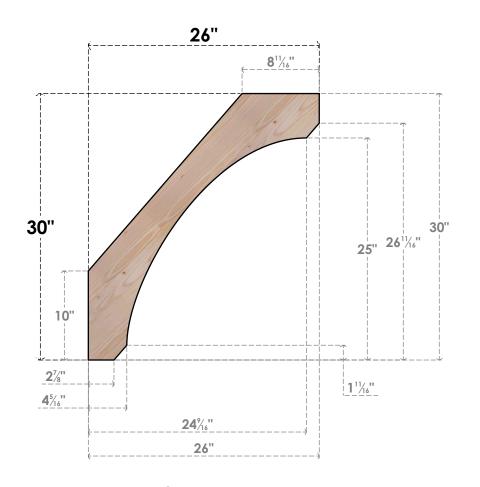

## BRC06X26X30LEC00SDF

5 1/2"W X 26"D X 30"H LEGACY SMOOTH BRACE, DOUGLAS FIR

SIDE

## **FRONT**

**EKENA MILLWORK** 2300 WEST MAIN ST. CLARKSVILLE, TX 75426 TOLL FREE: 866-607-0453 WWW.EKENAMILLWORK.COM