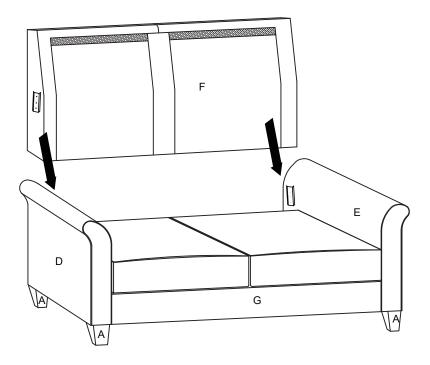

# **ASSEMBLY INSTRUCTIONS**

STEP 3: Assemble loveseat backrest (F) to the both arms (D,E) by matching matching the metal brackets.

STEP 4: Assemble the back cushions(B,C) to the backrest by matching velcro.