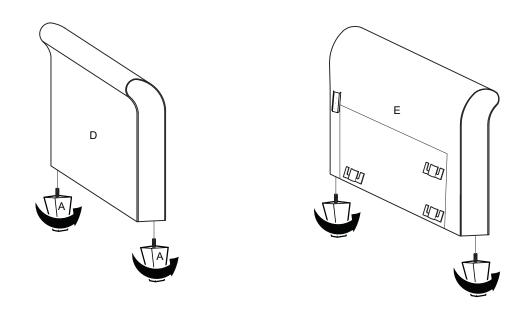

# **ASSEMBLY INSTRUCTIONS**

STEP 1: Assemble legs to the left arm (D) and right arm (E).

STEP 2: Assemble the loveseat body (G) to the both arms (D,E) by matching the metal brackets.