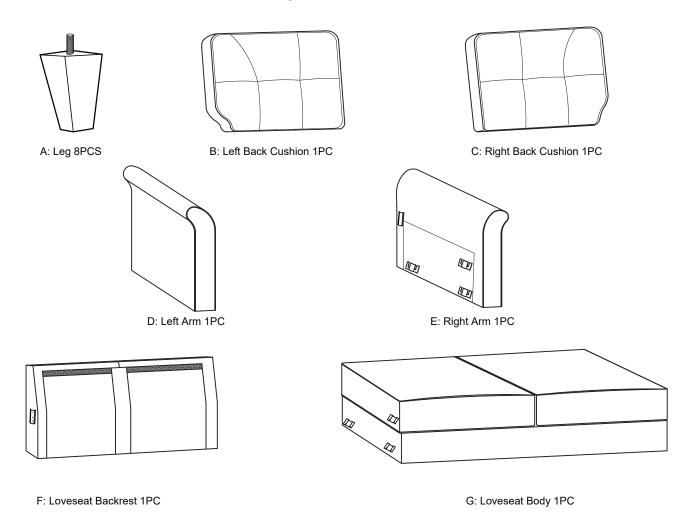

### **PARTS AND HARDWARE**

Ax4,Bx1,Cx1,Dx1,Ex1
Packed in Loveseat storage

CAREFULLY UNPACK AND PLACE CHAISE BODY(G) UNIT AND LOVESEAT BODY (G) ON A CLEAN FLAT SURFACE TO SHOW THE BASE AS SHOWN. UNPACK PARTS FROM THE STORAGE COMPARTMENT.