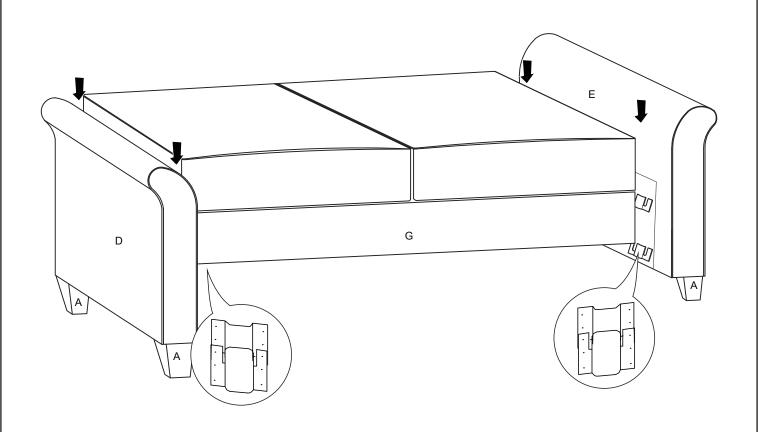

# **ASSEMBLY INSTRUCTIONS**

STEP 1: Assemble legs to the left arm (D) and right arm (E).

STEP 2: Assemble the loveseat body (G) to the both arms (D,E) by matching the metal brackets.