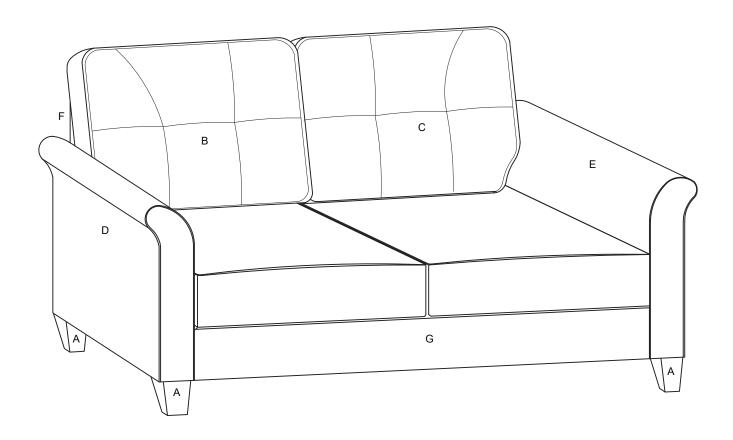

## **ASSEMBLY INSTRUCTIONS**

### **IMPORTANT NOTE:**

- \*\* PLACE ALL PARTS ON A CLEAN AND SMOOTH SURFACE SUCH AS A RUG OR CARPET TO AVOID THE PARTS FROM BEING SCRATCHED.
- \*\* BEFORE YOU BEGIN, KINDLY FOLLOW THE ASSEMBLY INSTRUCTIONS STEP BY STEP
- \*\* DO NOT SIT UNTIL THE SOFA FULLY SET-UP.