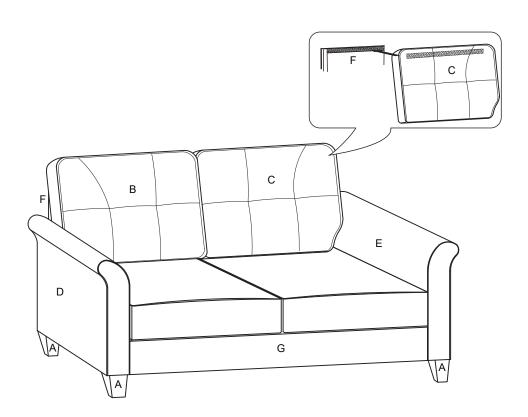

### **PARTS AND HARDWARE**

Ax4,Bx1,Cx1,Dx1,Ex1
Packed in Loveseat storage

CAREFULLY UNPACK AND PLACE CHAISE BODY(G) UNIT AND LOVESEAT BODY (G) ON A CLEAN FLAT SURFACE TO SHOW THE BASE AS SHOWN. UNPACK PARTS FROM THE STORAGE COMPARTMENT.

# **ASSEMBLY INSTRUCTIONS**

STEP 3: Assemble loveseat backrest (F) to the both arms (D,E) by matching matching the metal brackets.

STEP 4: Assemble the back cushions(B,C) to the backrest by matching velcro.