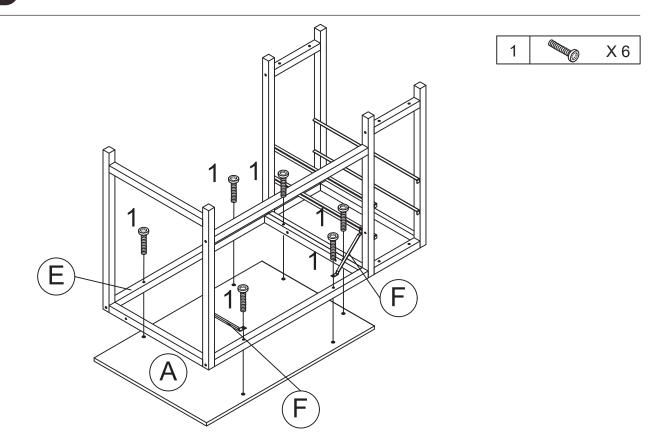

Install Desktop Board (A) to the installed frame with Screws (1)\*6. Two Screws (1)\*2 need to pass through the Inclined Reinforcement Tube (F)\*2 before installation.