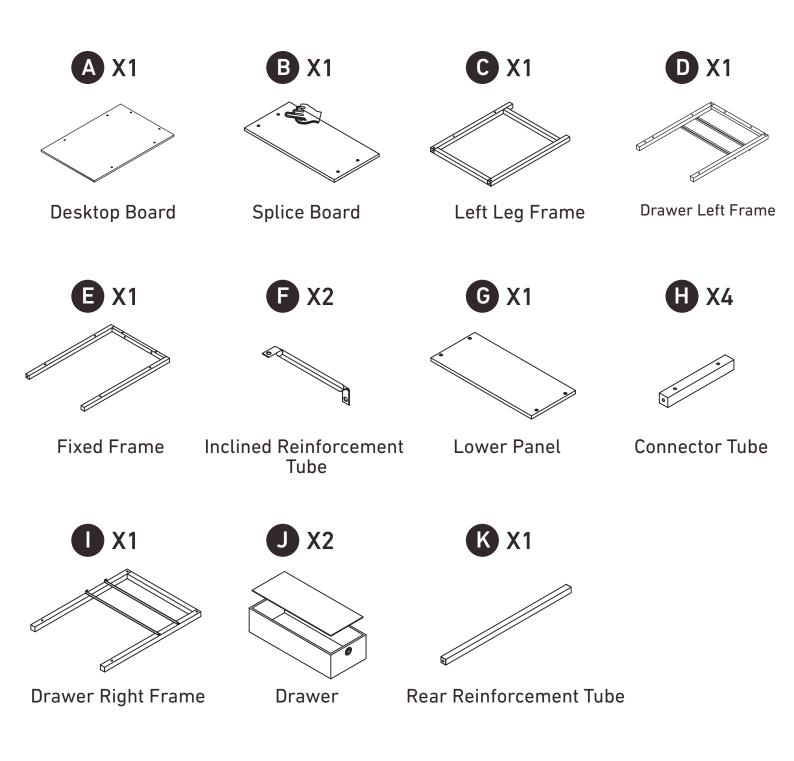

#### 1 Component List

#### 2 Supplied Parts and Hardware

Install Fixed Frame (E) to the Left Leg Frame (C) with Screws (1)\*2.

Install Connector Tube (H)\*4 to the Drawer Frames (D&I) with Screws (1)\*8.

### Step 3

With Screws (1)\*4, install Fixed Frame (E) Part to the Drawer Left Frame (D) Part, and then install Rear Reinforcement Tube (K) to the bottom of the Left Leg Frame (C) and Drawer Left Frame (D).

Install Desktop Board (A) to the installed frame with Screws (1)\*6. Two Screws (1)\*2 need to pass through the Inclined Reinforcement Tube (F)\*2 before installation.

## Step 5

Install Inclined Reinforcement Tube (F)\*2 to the Left Leg Frame (C) and Drawer Left Frame (D) with Screws (2)\*2 and install Lower Panel (G) to the Connector Tube (H)\*2 with Screws (1)\*4.

With Screws (1)\*4, install Splice Board (B) to the Connector Tube (H)\*2

## Step 7

Put Drawer (J)\*2 into Drawer Frames (D&I).

Attach Hook (3) to the Left Leg Frame (C) with Screw (2).