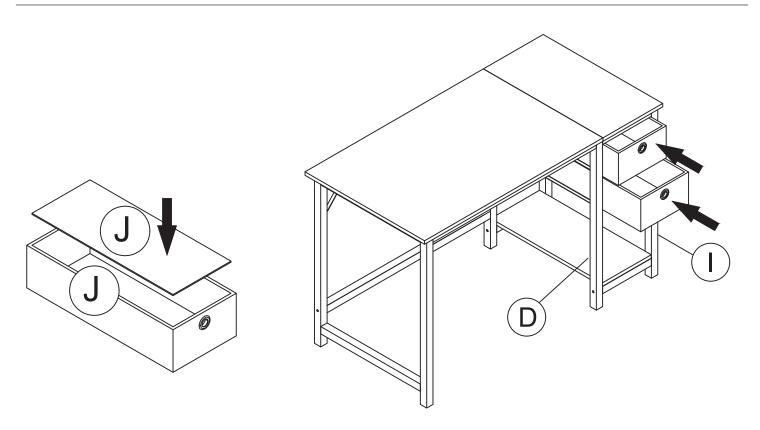

## Step 7

Put Drawer (J)\*2 into Drawer Frames (D&I).

Attach Hook (3) to the Left Leg Frame (C) with Screw (2).