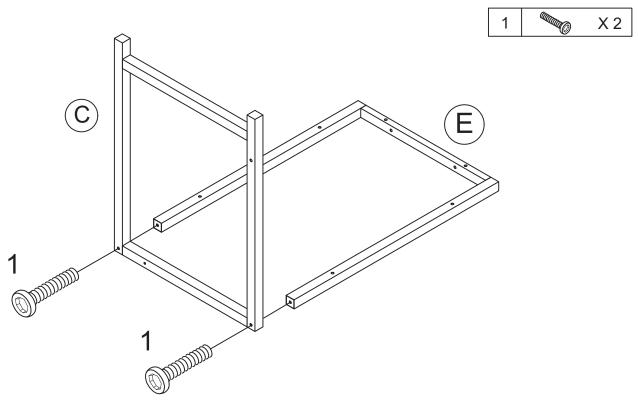

#### 2 Supplied Parts and Hardware

Install Fixed Frame (E) to the Left Leg Frame (C) with Screws (1)\*2.

Install Connector Tube (H)\*4 to the Drawer Frames (D&I) with Screws (1)\*8.