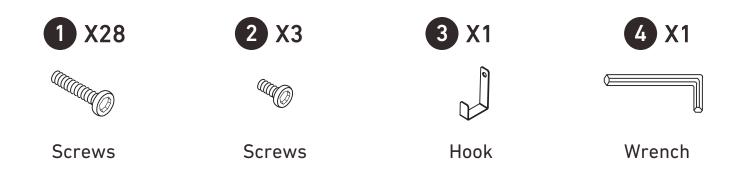

#### 2 Supplied Parts and Hardware

Install Fixed Frame (E) to the Left Leg Frame (C) with Screws (1)\*2.

Install Connector Tube (H)\*4 to the Drawer Frames (D&I) with Screws (1)\*8.