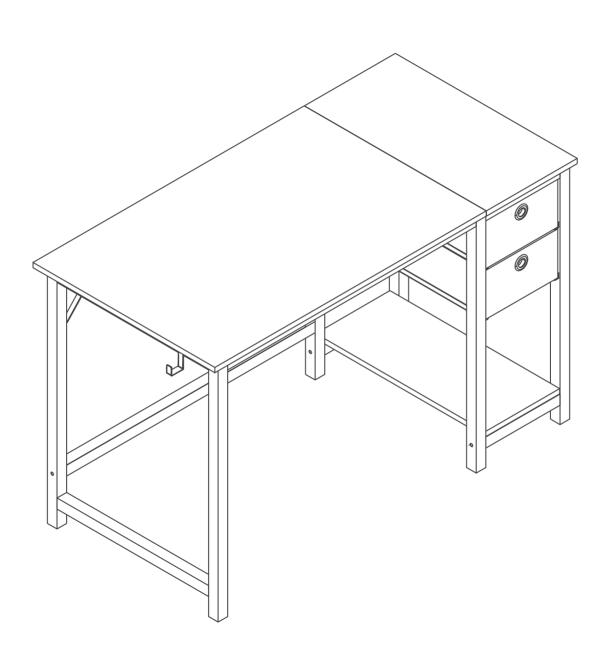

# Home Office Desk with Drawers

Instruction Manual D-F02BC-40IN

## Step 7

Put Drawer (J)\*2 into Drawer Frames (D&I).

Attach Hook (3) to the Left Leg Frame (C) with Screw (2).