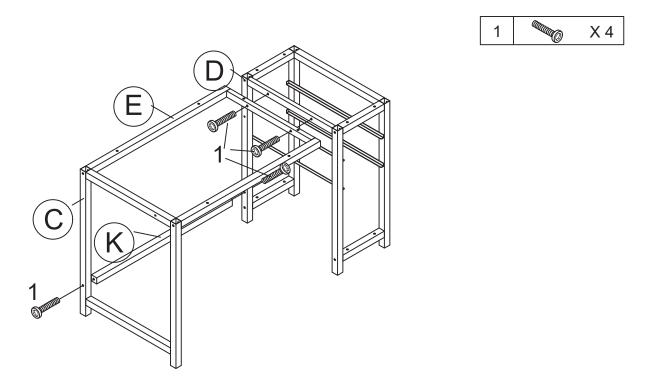

### Step 3

With Screws (1)\*4, install Fixed Frame (E) Part to the Drawer Left Frame (D) Part, and then install Rear Reinforcement Tube (K) to the bottom of the Left Leg Frame (C) and Drawer Left Frame (D).