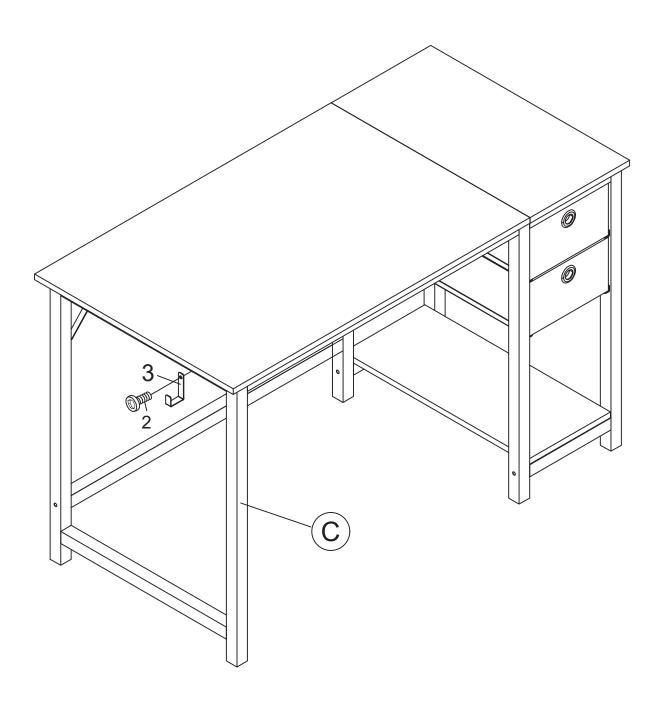

## Step 7

Put Drawer (J)\*2 into Drawer Frames (D&I).

Attach Hook (3) to the Left Leg Frame (C) with Screw (2).