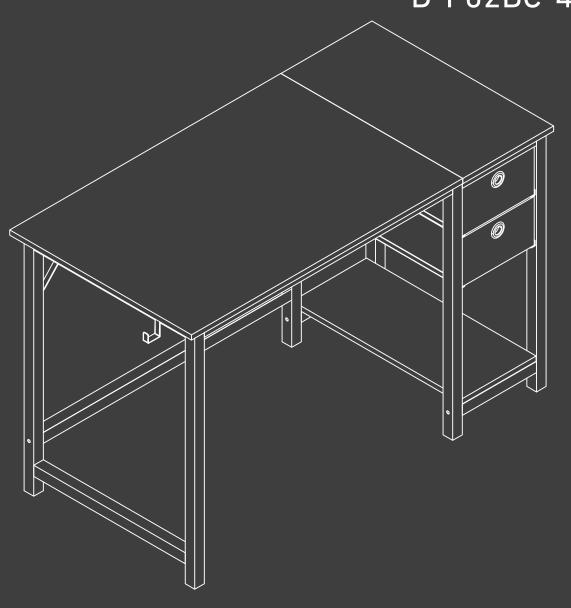

# Home Office Desk with Drawers

Instruction Manual D-F02BC-40IN



#### 1 Component List



#### 2 Supplied Parts and Hardware







Install Fixed Frame (E) to the Left Leg Frame (C) with Screws (1)\*2.



Install Connector Tube (H)\*4 to the Drawer Frames (D&I) with Screws (1)\*8.

### Step 3



With Screws (1)\*4, install Fixed Frame (E) Part to the Drawer Left Frame (D) Part, and then install Rear Reinforcement Tube (K) to the bottom of the Left Leg Frame (C) and Drawer Left Frame (D).



Install Desktop Board (A) to the installed frame with Screws (1)\*6. Two Screws (1)\*2 need to pass through the Inclined Reinforcement Tube (F)\*2 before installation.

## Step 5



Install Inclined Reinforcement Tube (F)\*2 to the Left Leg Frame (C) and Drawer Left Frame (D) with Screws (2)\*2 and install Lower Panel (G) to the Connector Tube (H)\*2 with Screws (1