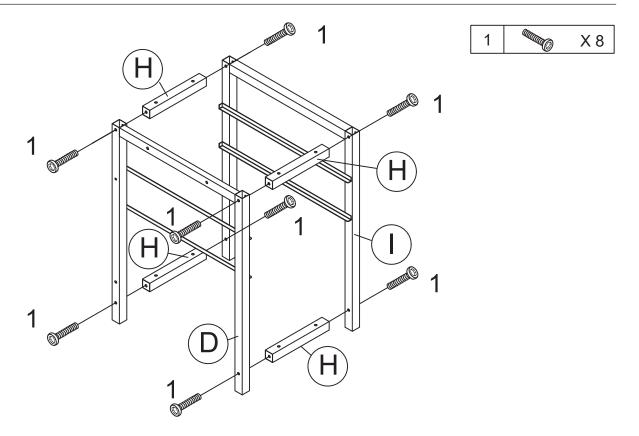

#### 2 Supplied Parts and Hardware

Install Fixed Frame (E) to the Left Leg Frame (C) with Screws (1)\*2.

Install Connector Tube (H)\*4 to the Drawer Frames (D&I) with Screws (1)\*8.