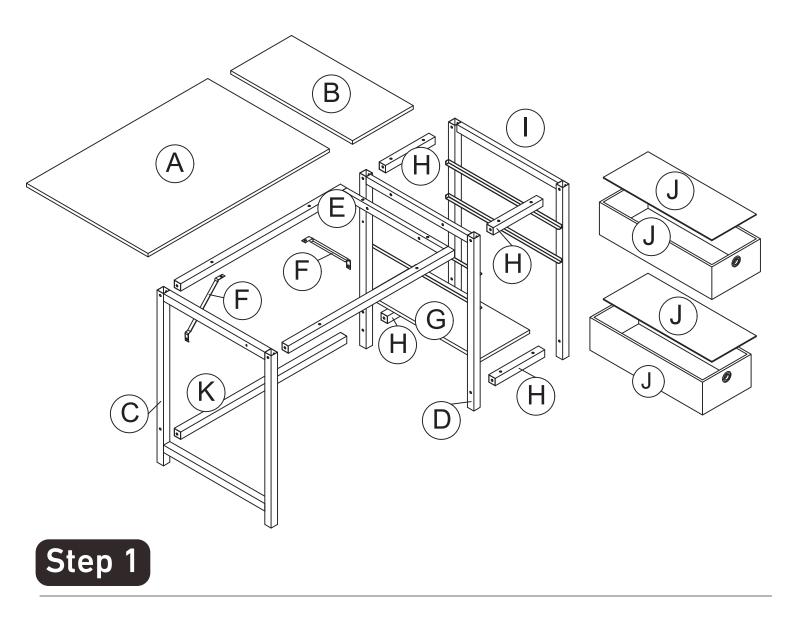

#### 2 Supplied Parts and Hardware

Install Fixed Frame (E) to the Left Leg Frame (C) with Screws (1)\*2.

Install Connector Tube (H)\*4 to the Drawer Frames (D&I) with Screws (1)\*8.

### Step 3

With Screws (1)\*4, install Fixed Frame (E) Part to the Drawer Left Frame (D) Part, and then install Rear Reinforcement Tube (K) to the bottom of the Left Leg Frame (C) and Drawer Left Frame (D).

Install Desktop Board (A) to the installed frame with Screws (1)\*6. Two Screws (1)\*2 need to pass through the Inclined Reinforcement Tube (F)\*2 before installation.

## Step 5

Install Inclined Reinforcement Tube (F)\*2 to the Left Leg Frame (C) and Drawer Left Frame (D) with Screws (2)\*2 and install Lower Panel (G) to the Connector Tube (H)\*2 with Screws (1)\*4.

With Screws (1)\*4, install Splice Board (B) to the Connector Tube (H)\*2

## Step 7

Put Drawer (J)\*2 into Drawer Frames (D&I).

Attach Hook (3) to the Left Leg Frame (C) with Screw (2).