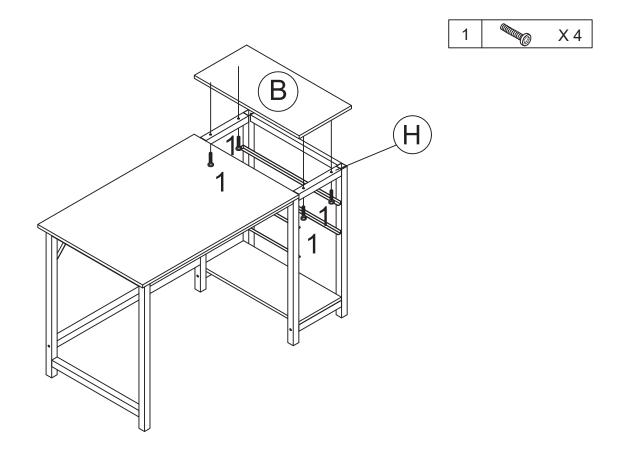

Install Desktop Board (A) to the installed frame with Screws (1)\*6. Two Screws (1)\*2 need to pass through the Inclined Reinforcement Tube (F)\*2 before installation.

## Step 5

Install Inclined Reinforcement Tube (F)\*2 to the Left Leg Frame (C) and Drawer Left Frame (D) with Screws (2)\*2 and install Lower Panel (G) to the Connector Tube (H)\*2 with Screws (1)\*4.

With Screws (1)\*4, install Splice Board (B) to the Connector Tube (H)\*2