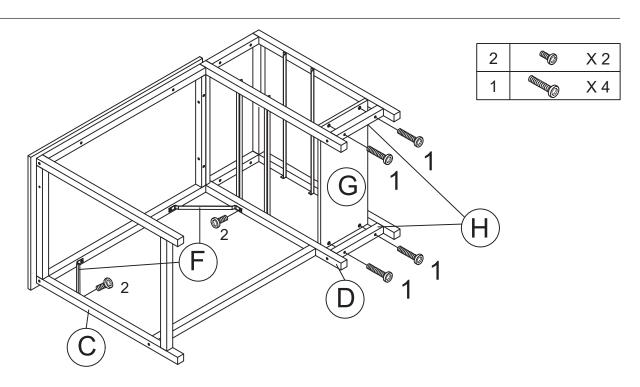

## Step 5

Install Inclined Reinforcement Tube (F)\*2 to the Left Leg Frame (C) and Drawer Left Frame (D) with Screws (2)\*2 and install Lower Panel (G) to the Connector Tube (H)\*2 with Screws (1)\*4.

With Screws (1)\*4, install Splice Board (B) to the Connector Tube (H)\*2