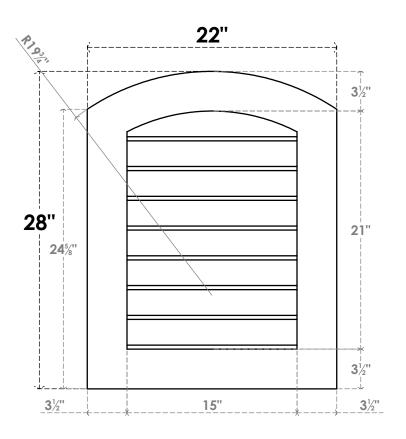

## GVPAR22X2801SN

22"W X 28"H ARCH TOP SURFACE MOUNT PVC GABLE VENT: NON-FUNCTIONAL, W/ 3-1/2"W X 1"P STANDARD FRAME

**FRONT** 

SIDE

LOUVER HEIGHT: 2 5/8"

LOUVER QTY: 8

EKENA MILLWORK 2300 WEST MAIN ST. CLARKSVILLE, TX 75426 TOLL FREE: 866-607-0453 WWW.EKENAMILLWORK.COM