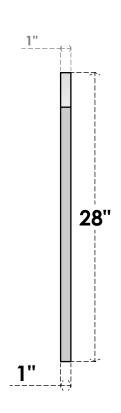

## GVPAR22X2801SN

22"W X 28"H ARCH TOP SURFACE MOUNT PVC GABLE VENT: NON-FUNCTIONAL, W/ 3-1/2"W X 1"P STANDARD FRAME

**FRONT** 

SIDE

LOUVER HEIGHT: 2 5/8"

LOUVER QTY: 8

EKENA MILLWORK 2300 WEST MAIN ST. CLARKSVILLE, TX 75426 TOLL FREE: 866-607-0453 WWW.EKENAMILLWORK.COM