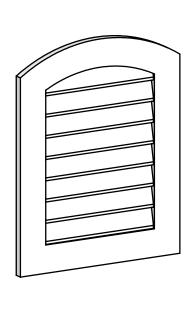

## GVPAR22X2801SN

22"W X 28"H ARCH TOP SURFACE MOUNT PVC GABLE VENT: NON-FUNCTIONAL, W/ 3-1/2"W X 1"P STANDARD FRAME

**FRONT** 

SIDE

LOUVER HEIGHT: 2 5/8"

LOUVER QTY: 8

EKENA MILLWORK 2300 WEST MAIN ST. CLARKSVILLE, TX 75426 TOLL FREE: 866-607-0453 WWW.EKENAMILLWORK.COM