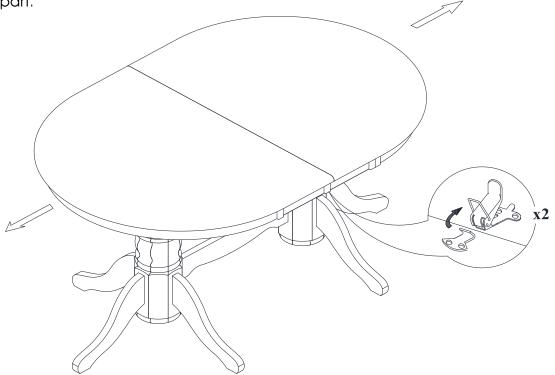

### STEP 3

Unlatch 2 end pieces of table top by the latches underneath table top. Pull the 2 ends of the table top apart.