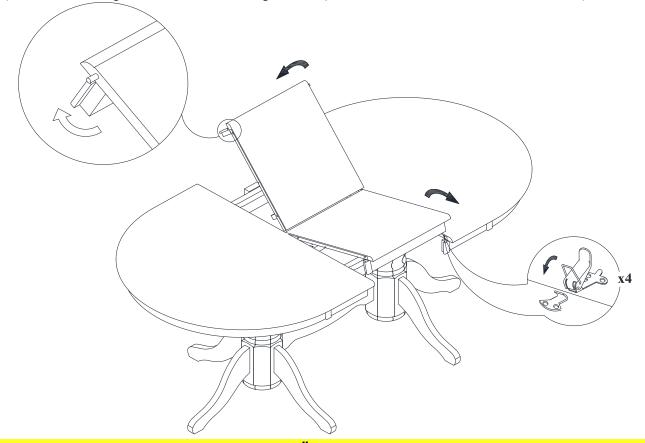

### STEP 3

Unlatch 2 end pieces of table top by the latches underneath table top. Pull the 2 ends of the table top apart.

### STEP 4

Unfold the butterfly leaf with the apron at both ends straightened up as shown on the Step 6. Place flattened butterfly leaf at the center of the table. Then push two end pieces inward making sure all pins & holes aligned. Latch them together by the 4 latches underneath table top