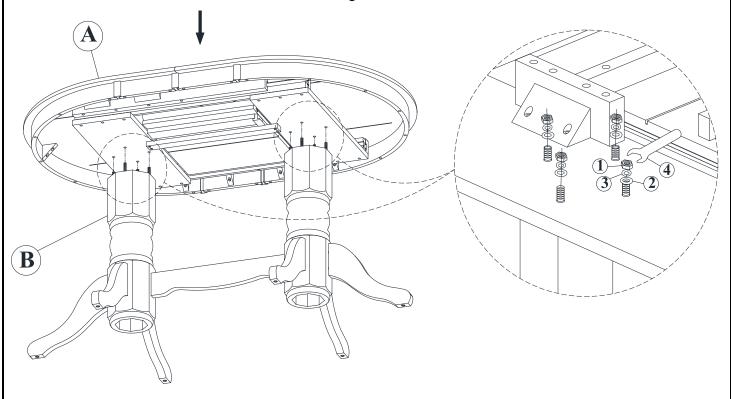

# STEP 2

Carefully put Top (A) on pedestals (B). Attach Top (A) to pedestals (B) with hexagon nuts (1), washers (2) and (3) as shown below. Tighten with wrench (4).

DOUBLE PEDESTAL DINING TABLE WITH 17" BUTTERFLY LEAF