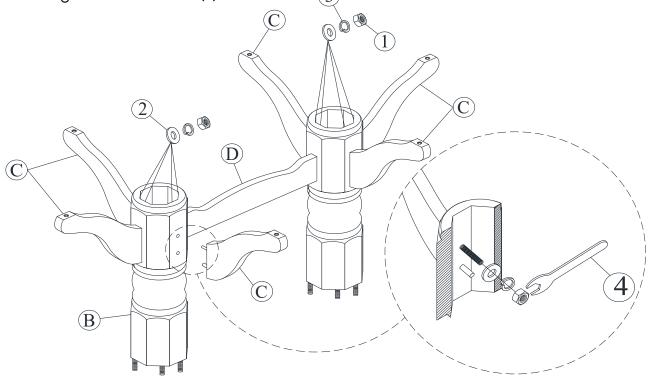

### STEP 1

Attach crossbar (D) and legs (C) to pedestals (B) with nuts (1), washers (2) and (3) as shown below. Tighten with wrench (4).