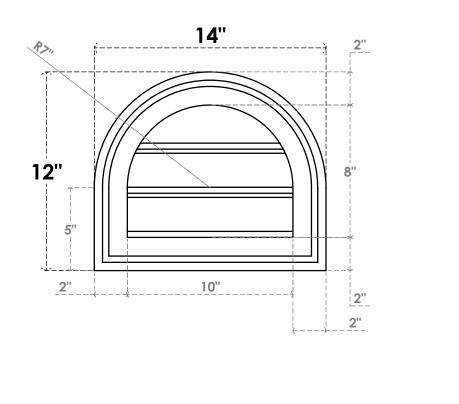

GVPRT14X1202SF

14"W X 12"H ROUND TOP SURFACE MOUNT PVC GABLE VENT: FUNCTIONAL, W/ 2"W X 1-1/2"P **BRICKMOULD FRAME** 

VENTING AREA: 4.87 SQ IN LOUVER HEIGHT: 2 5/8" LOUVER QTY: 3