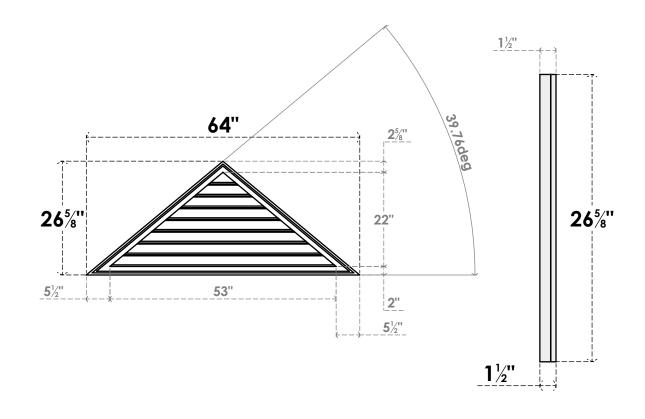

## GVPTR64X2702SF

64"W X 26-5/8"H TRIANGLE SURFACE MOUNT PVC GABLE VENT 10/12 PITCH: FUNCTIONAL, W/ 2"W X 1-1/2"P BRICKMOULD FRAME

**VENTING AREA: 46.32 SQ IN** LOUVER HEIGHT: 2 3/4"

LOUVER QTY: 8

**FRONT** 

SIDE

1. INSTALLATION TO BE COMPLETED IN ACCORDANCE WITH MANUFACTURER'S SPECIFICATIONS. 2. DRAWING MAY NOT BE TO SCALE

3. THIS DRAWING IS INTENDED FOR DESIGN AND PLANNING PURPOSES ONLY.

4. ALL INFORMATION CONTAINED HEREIN WAS CURRENT AT THE TIME OF DEVELOPMENT BUT MUST BE REVIEWED AND APPROVED BY THE PRODUCT MANUFACTURER TO BE CONSIDERED ACCURATE.