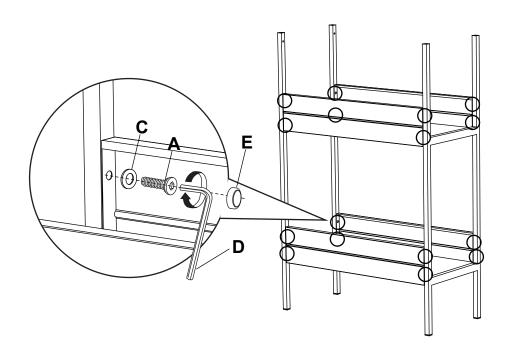

## **READ & SAVE BELOW INSTRUCTIONS BEFORE ASSEMBLY**

- 1.PLEASE SEPARATE AND IDENTIFY ALL PARTS, MAKING SURE THAT YOU HAVE ALL OF THE PARTS LISTED.
- 2.TO AVOID ANY SCRATCH DURING ASSEMBLY, PLEASE ASSEMBLE ON A SOFT MAT OR SIMILAR.
- 3.PLEASE ASSEMBLE STEP BY STEP AND FOLLOW THE INSTRUCTIONS.
- 4.WASHERS MUST BE USED.
- 5.WHILE EACH SCREW AND NUT IS PROPERLY FASTENED, DO NOT OVER FASTEN IT.
- 6.DO NOT COMPLETELY FASTEN EACH SCREW AND NUT UNTIL ALL THE SCREWS ARE PROPERLY FIXED.