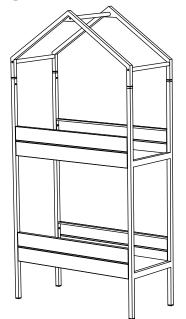

## **FLOWER POT FRAME**

## **ASSEMBLY INSTRUCTIONS**







## **READ & SAVE BELOW INSTRUCTIONS BEFORE ASSEMBLY**

- 1.PLEASE SEPARATE AND IDENTIFY ALL PARTS, MAKING SURE THAT YOU HAVE ALL OF THE PARTS LISTED.
- 2.TO AVOID ANY SCRATCH DURING ASSEMBLY, PLEASE ASSEMBLE ON A SOFT MAT OR SIMILAR.
- 3.PLEASE ASSEMBLE STEP BY STEP AND FOLLOW THE INSTRUCTIONS.
- 4.WASHERS MUST BE USED.
- 5.WHILE EACH SCREW AND NUT IS PROPERLY FASTENED, DO NOT OVER FASTEN IT.
- 6.DO NOT COMPLETELY FASTEN EACH SCREW AND NUT UNTIL ALL THE SCREWS ARE PROPERLY FIXED.



















## **CARE AND CLEANING:**

- 1. TO CLEAN, WIPE WITH DAMP CLOTH.DO NOT USE BLEACH, ACID SOLVENTS OR ABRASIVE CLEANERS OR FRAME PARTS.
- 2. DURING VARYING WEATHER CONDITIONS AND WINTER PERIOD, WE STRONGLY RECOMMEND THAT IT CAN BE STORED IN A DRY AREA WITH A SUITABLE COVER BEFORE STORAGE, PLS