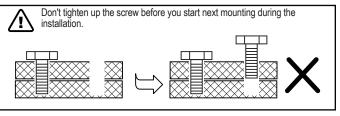

## **READ & SAVE BELOW INSTRUCTIONS BEFORE ASSEMBLY**

- 1.PLEASE SEPARATE AND IDENTIFY ALL PARTS, MAKING SURE THAT YOU HAVE ALL OF THE PARTS LISTED.
- 2.TO AVOID ANY SCRATCH DURING ASSEMBLY, PLEASE ASSEMBLE ON A SOFT MAT OR SIMILAR.
- 3.PLEASE ASSEMBLE STEP BY STEP AND FOLLOW THE INSTRUCTIONS.
- 4.WASHERS MUST BE USED.
- 5.WHILE EACH SCREW AND NUT IS PROPERLY FASTENED, DO NOT OVER FASTEN IT.
- 6.DO NOT COMPLETELY FASTEN EACH SCREW AND NUT UNTIL ALL THE SCREWS ARE PROPERLY FIXED.