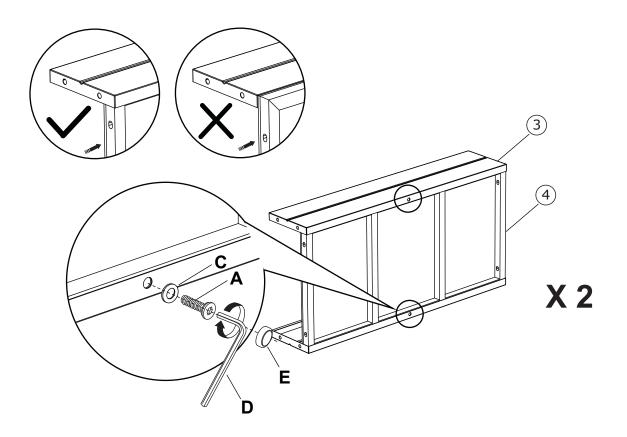

## **READ & SAVE BELOW INSTRUCTIONS BEFORE ASSEMBLY**

- 1.PLEASE SEPARATE AND IDENTIFY ALL PARTS, MAKING SURE THAT YOU HAVE ALL OF THE PARTS LISTED.
- 2.TO AVOID ANY SCRATCH DURING ASSEMBLY, PLEASE ASSEMBLE ON A SOFT MAT OR SIMILAR.
- 3.PLEASE ASSEMBLE STEP BY STEP AND FOLLOW THE INSTRUCTIONS.
- 4.WASHERS MUST BE USED.
- 5.WHILE EACH SCREW AND NUT IS PROPERLY FASTENED, DO NOT OVER FASTEN IT.
- 6.DO NOT COMPLETELY FASTEN EACH SCREW AND NUT UNTIL ALL THE SCREWS ARE PROPERLY FIXED.