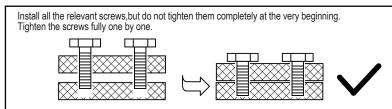

## **READ & SAVE BELOW INSTRUCTIONS BEFORE ASSEMBLY**

- 1.PLEASE SEPARATE AND IDENTIFY ALL PARTS, MAKING SURE THAT YOU HAVE ALL OF THE PARTS LISTED.
- 2.TO AVOID ANY SCRATCH DURING ASSEMBLY, PLEASE ASSEMBLE ON A SOFT MAT OR SIMILAR.
- 3.PLEASE ASSEMBLE STEP BY STEP AND FOLLOW THE INSTRUCTIONS.
- 4.WASHERS MUST BE USED.
- 5.WHILE EACH SCREW AND NUT IS PROPERLY FASTENED, DO NOT OVER FASTEN IT.
- 6.DO NOT COMPLETELY FASTEN EACH SCREW AND NUT UNTIL ALL THE SCREWS ARE PROPERLY FIXED.