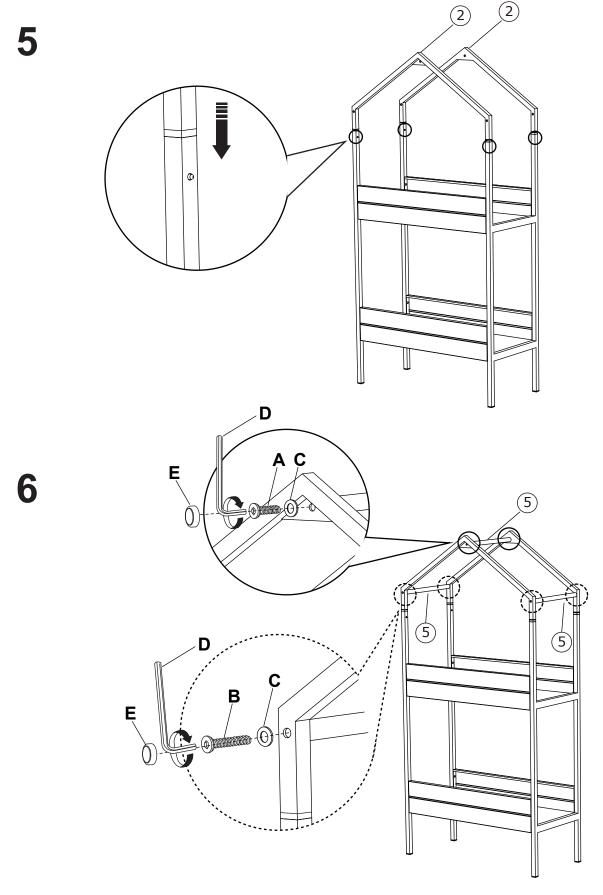

## **READ & SAVE BELOW INSTRUCTIONS BEFORE ASSEMBLY**

- 1.PLEASE SEPARATE AND IDENTIFY ALL PARTS, MAKING SURE THAT YOU HAVE ALL OF THE PARTS LISTED.
- 2.TO AVOID ANY SCRATCH DURING ASSEMBLY, PLEASE ASSEMBLE ON A SOFT MAT OR SIMILAR.
- 3.PLEASE ASSEMBLE STEP BY STEP AND FOLLOW THE INSTRUCTIONS.
- 4.WASHERS MUST BE USED.
- 5.WHILE EACH SCREW AND NUT IS PROPERLY FASTENED, DO NOT OVER FASTEN IT.
- 6.DO NOT COMPLETELY FASTEN EACH SCREW AND NUT UNTIL ALL THE SCREWS ARE PROPERLY FIXED.