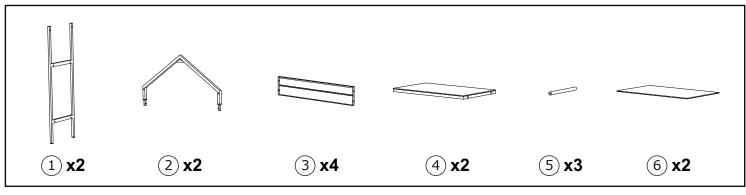

## **READ & SAVE BELOW INSTRUCTIONS BEFORE ASSEMBLY**

- 1.PLEASE SEPARATE AND IDENTIFY ALL PARTS, MAKING SURE THAT YOU HAVE ALL OF THE PARTS LISTED.
- 2.TO AVOID ANY SCRATCH DURING ASSEMBLY, PLEASE ASSEMBLE ON A SOFT MAT OR SIMILAR.
- 3.PLEASE ASSEMBLE STEP BY STEP AND FOLLOW THE INSTRUCTIONS.
- 4.WASHERS MUST BE USED.
- 5.WHILE EACH SCREW AND NUT IS PROPERLY FASTENED, DO NOT OVER FASTEN IT.
- 6.DO NOT COMPLETELY FASTEN EACH SCREW AND NUT UNTIL ALL THE SCREWS ARE PROPERLY FIXED.