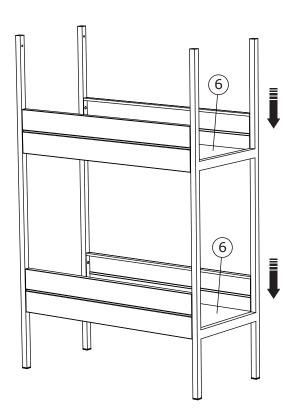

## **READ & SAVE BELOW INSTRUCTIONS BEFORE ASSEMBLY**

- 1.PLEASE SEPARATE AND IDENTIFY ALL PARTS, MAKING SURE THAT YOU HAVE ALL OF THE PARTS LISTED.
- 2.TO AVOID ANY SCRATCH DURING ASSEMBLY, PLEASE ASSEMBLE ON A SOFT MAT OR SIMILAR.
- 3.PLEASE ASSEMBLE STEP BY STEP AND FOLLOW THE INSTRUCTIONS.
- 4.WASHERS MUST BE USED.
- 5.WHILE EACH SCREW AND NUT IS PROPERLY FASTENED, DO NOT OVER FASTEN IT.
- 6.DO NOT COMPLETELY FASTEN EACH SCREW AND NUT UNTIL ALL THE SCREWS ARE PROPERLY FIXED.