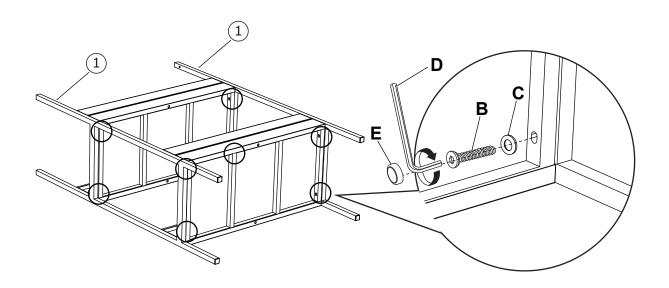

## **READ & SAVE BELOW INSTRUCTIONS BEFORE ASSEMBLY**

- 1.PLEASE SEPARATE AND IDENTIFY ALL PARTS, MAKING SURE THAT YOU HAVE ALL OF THE PARTS LISTED.
- 2.TO AVOID ANY SCRATCH DURING ASSEMBLY, PLEASE ASSEMBLE ON A SOFT MAT OR SIMILAR.
- 3.PLEASE ASSEMBLE STEP BY STEP AND FOLLOW THE INSTRUCTIONS.
- 4.WASHERS MUST BE USED.
- 5.WHILE EACH SCREW AND NUT IS PROPERLY FASTENED, DO NOT OVER FASTEN IT.
- 6.DO NOT COMPLETELY FASTEN EACH SCREW AND NUT UNTIL ALL THE SCREWS ARE PROPERLY FIXED.