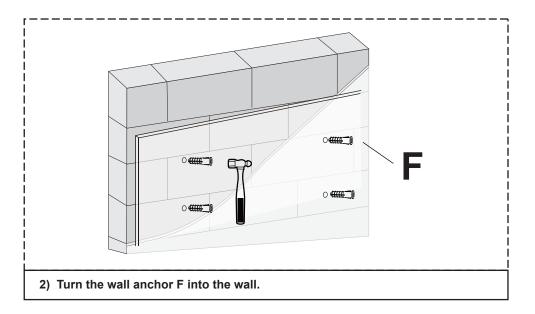

estions, please contact us: DOLLFIO-MKT@outlook.com



A note about the broad without pre-drilling holes: our wood is soft, so you just need to press and rotate a little bit to put the screws in the position you want, which is better than pre-drilling. And it will be more stable than pre-drilling.



#### PRODUCT SIZE DIAGRAM.



Thank you for purchasing this product. Please read this instruction manual carefully before use. Keep these instructions for future reference



Marning Choking hazard-small parts.
Not suitable for children under 3 years old

# **Anchor Installation Method**

Step 1/A For Solid Concrete and Concrete Block Walls



1) Mark the position of holes and make sure the shelf is level and flush to the wall before installation. Then drill the holes as shown in the figure.



# **Anchor Installation Method**

# Step 1/B For Drywall



Mark the position of holes and make sure the shelf is level and flush to the wall before installation.

Press and screw the wall anchors E into the drywall using a phillips screwdriver (not included) and turn clockwise, making sure that wall anchors E are stable and flush with the wall.

Drill wall holes and screw the wall anchors E into the drywall if necessary.

### **Board Installation Method**

Fix the bracket upwards or adown as you wish.

Step 2

**Board Installation - Method One** 



### Step 2

#### **Board Installation - Method Two**







1. Fix the L-shaped iron to the wall with long screws C.

2. Place the board on the L-shaped iron piece, and then fix it with small screws D.

3. After the installation is completed