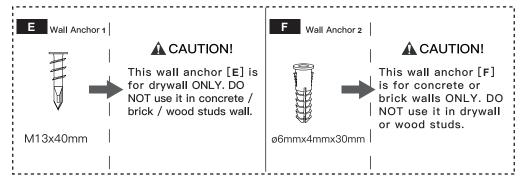

# **Anchor Installation Method**

Step 1/A For Solid Concrete and Concrete Block Walls

1) Mark the position of holes and make sure the shelf is level and flush to the wall before installation. Then drill the holes as shown in the figure.

# Step 1/B For Drywall

Mark the position of holes and make sure the shelf is level and flush to the wall before installation.

Press and screw the wall anchors E into the drywall using a phillips screwdriver (not included) and turn clockwise, making sure that wall anchors E are stable and flush with the wall.

Drill wall holes and screw the wall anchors E into the drywall if necessary.