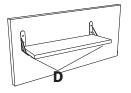

#### **Board Installation - Method Two**

1. Fix the L-shaped iron to the wall with long screws C.

2. Place the board on the L-shaped iron piece, and then fix it with small screws D.

3. After the installation is completed as shown in the figure.