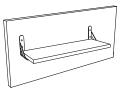

#### **Board Installation - Method Two**

1. Fix the L-shaped iron to the wall with long screws C.

2. Place the board on the L-shaped iron piece, and then fix it with small screws D.

3. After the installation is completed as shown in the figure.

(The above two installation methods are to fix the L-shaped iron pieces on the wall first, and then fix the wooden board on the pieces. You can also fix the L-shaped iron pieces to this plate first, and then fix the fixed board to the wall)