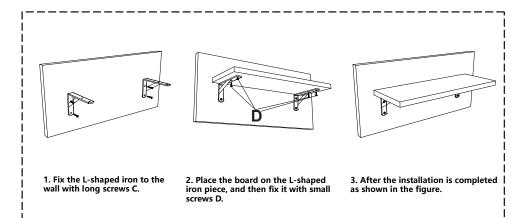

#### **Board Installation - Method Two**

1. Fix the L-shaped iron to the wall with long screws C.

2. Place the board on the L-shaped iron piece, and then fix it with small screws D.

3. After the installation is completed as shown in the figure.

(The above two installation methods are to fix the L-shaped iron pieces on the wall first, and then fix the wooden board on the pieces. You can also fix the L-shaped iron pieces to this plate first, and then fix the fixed board to the wall)