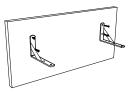

### **Board Installation Method**

Fix the bracket upwards or adown as you wish.

Step 2

**Board Installation - Method One** 

### Step 2