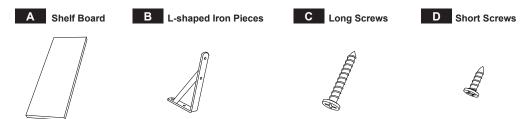

# **INSTALLATION GUIDE**

PLEASE MAKE SURE THE FOLLOWING PARTS ARE AVAILABLE BEFORE INSTALLATION.

⚠ Warning

If you have any advice or questions, please contact us: DOLLFIO-MKT@outlook.com

A note about the broad without pre-drilling holes: our wood is soft, so you just need to press and rotate a little bit to put the screws in the position you want, which is better than pre-drilling. And it will be more stable than pre-drilling.