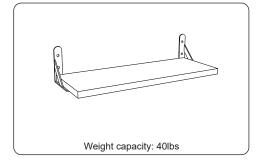

### **Board Installation Method**

Fix the bracket upwards or adown as you wish.

Step 2

**Board Installation - Method One** 

### Step 2

#### **Board Installation - Method Two**

1. Fix the L-shaped iron to the wall with long screws C.

2. Place the board on the L-shaped iron piece, and then fix it with small screws D.

3. After the installation is completed as shown in the figure.

(The above two installation methods are to fix the L-shaped iron pieces on the wall first, and then fix the wooden board on the pieces. You can also fix the L-shaped iron pieces to this plate first, and then fix the fixed board to the wall)