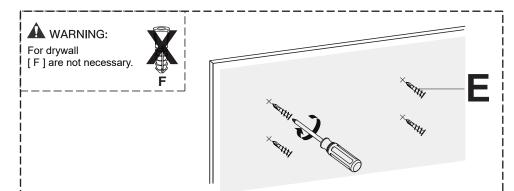

# Step 1/B For Drywall

Mark the position of holes and make sure the shelf is level and flush to the wall before installation.

Press and screw the wall anchors E into the drywall using a phillips screwdriver (not included) and turn clockwise, making sure that wall anchors E are stable and flush with the wall.