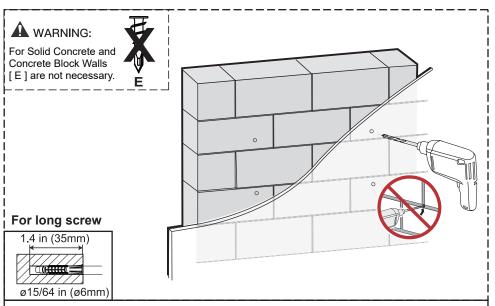

# **Anchor Installation Method**

Step 1/A For Solid Concrete and Concrete Block Walls

1) Mark the position of holes and make sure the shelf is level and flush to the wall before installation. Then drill the holes as shown in the figure.

# **Anchor Installation Method**