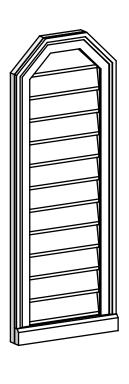

## GVPOT14X3803SN

14"W X 38"H OCTAGONAL TOP SURFACE MOUNT PVC GABLE VENT: NON-FUNCTIONAL, W/ 2"W X 2"P BRICKMOULD SILL FRAME 14"

LOUVER HEIGHT: 2 7/8"

LOUVER QTY: 12

**FRONT** 

**NOTES** 

SIDE

**EKENA MILLWORK** 2300 WEST MAIN ST. CLARKSVILLE, TX 75426 TOLL FREE: 866-607-0453 WWW.EKENAMILLWORK.COM