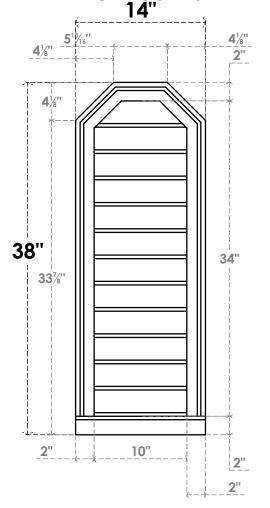

## GVPOT14X3803SN

14"W X 38"H OCTAGONAL TOP SURFACE MOUNT PVC GABLE VENT: NON-FUNCTIONAL, W/ 2"W X 2"P BRICKMOULD SILL FRAME 14"

LOUVER HEIGHT: 2 7/8"

LOUVER QTY: 12

**FRONT** 

**NOTES** 

SIDE

**EKENA MILLWORK** 2300 WEST MAIN ST. CLARKSVILLE, TX 75426 TOLL FREE: 866-607-0453 WWW.EKENAMILLWORK.COM