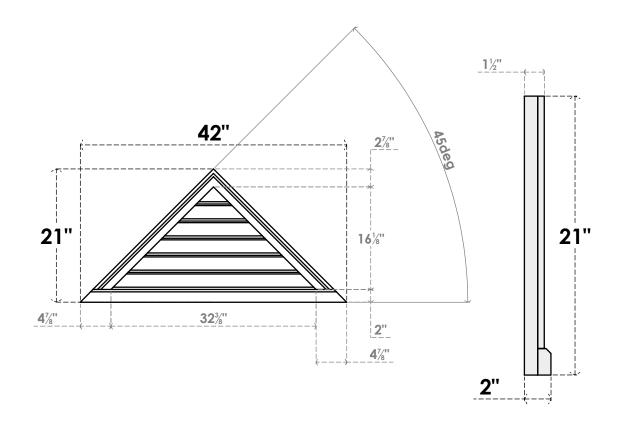

## GVPTR42X2103SF

42"W X 21"H TRIANGLE SURFACE MOUNT PVC GABLE VENT 12/12 PITCH: FUNCTIONAL, W/ 2"W X 2"P BRICKMOULD SILL FRAME

**VENTING AREA: 20.21 SQ IN** 

LOUVER HEIGHT: 2 3/4"

LOUVER QTY: 6

**FRONT** 

SIDE

1. INSTALLATION TO BE COMPLETED IN ACCORDANCE WITH MANUFACTURER'S SPECIFICATIONS. 2. DRAWING MAY NOT BE TO SCALE

3. THIS DRAWING IS INTENDED FOR DESIGN AND PLANNING PURPOSES ONLY.

4. ALL INFORMATION CONTAINED HEREIN WAS CURRENT AT THE TIME OF DEVELOPMENT BUT MUST BE REVIEWED AND APPROVED BY THE PRODUCT MANUFACTURER TO BE CONSIDERED ACCURATE.

5. ARCHITECTURAL GRADE PVC PRODUCTS ARE MADE FROM EXPANDED CELLULAR PVC AND COME NATURALLY WHITE BUT MAY BE

**PAINTED** 

EKENA MILLWORK 2300 WEST MAIN ST. CLARKSVILLE, TX 75426 TOLL FREE: 866-607-0453 WWW.EKENAMILLWORK.COM