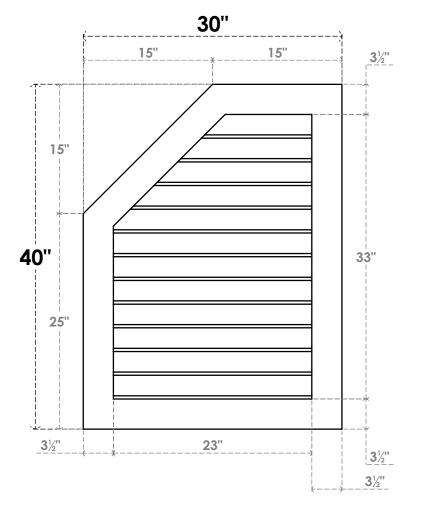

## GVPOL30X4001SN

30"W X 40"H HALF OCTAGON TOP LEFT SURFACE MOUNT PVC GABLE VENT: NON-FUNCTIONAL, W/ 3-1/2"W X 1"P STANDARD FRAME

**FRONT** 

SIDE

LOUVER HEIGHT: 2 3/4" LOUVER QTY: 12

EKENA MILLWORK 2300 WEST MAIN ST. CLARKSVILLE, TX 75426 TOLL FREE: 866-607-0453 WWW.EKENAMILLWORK.COM