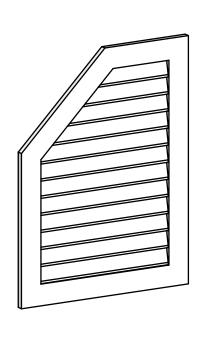

## GVPOL30X4001SN

30"W X 40"H HALF OCTAGON TOP LEFT SURFACE MOUNT PVC GABLE VENT: NON-FUNCTIONAL, W/ 3-1/2"W X 1"P STANDARD FRAME

**FRONT** 

SIDE

LOUVER HEIGHT: 2 3/4" LOUVER QTY: 12

EKENA MILLWORK 2300 WEST MAIN ST. CLARKSVILLE, TX 75426 TOLL FREE: 866-607-0453 WWW.EKENAMILLWORK.COM