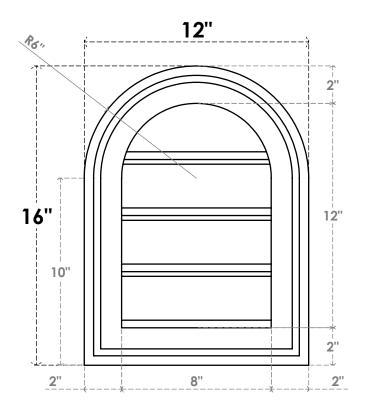

## GVPRT12X1602SF

12"W X 16"H ROUND TOP SURFACE MOUNT PVC GABLE VENT: FUNCTIONAL, W/ 2"W X 1-1/2"P **BRICKMOULD FRAME** 

**VENTING AREA: 6 SQ IN** 

LOUVER HEIGHT: 3"

LOUVER QTY: 4

**FRONT** 

SIDE

1. INSTALLATION TO BE COMPLETED IN ACCORDANCE WITH MANUFACTURER'S SPECIFICATIONS.
2. DRAWING MAY NOT BE TO SCALE