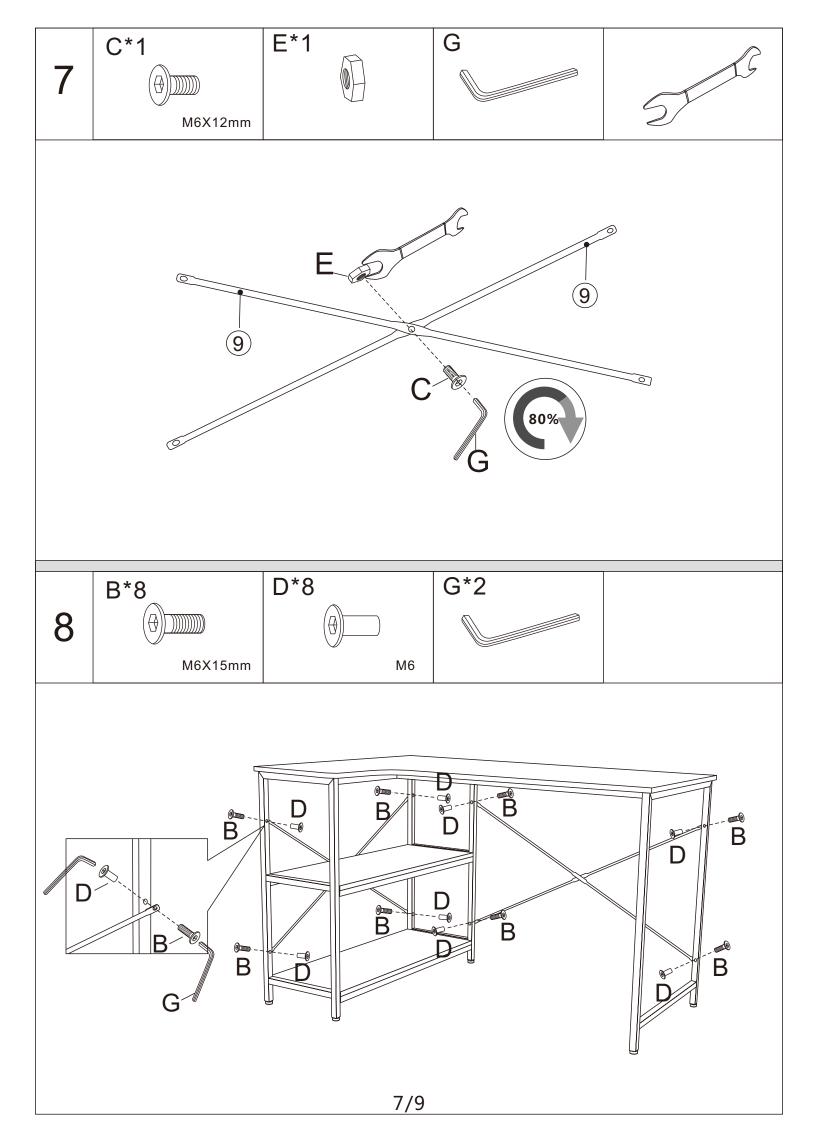

## **Installation Notes:**

- 1. Before starting to assemble, please check the number of parts referring to this instruction.
- 2. Before starting to assemble, please check the condition of the parts. If any damage is found, please contact us.
- 3. Be careful of the heavy board.
- 4. Handle with care to avoid damaging floor and the product.
- 5. Recommendation of 2-3 people for easier installation.