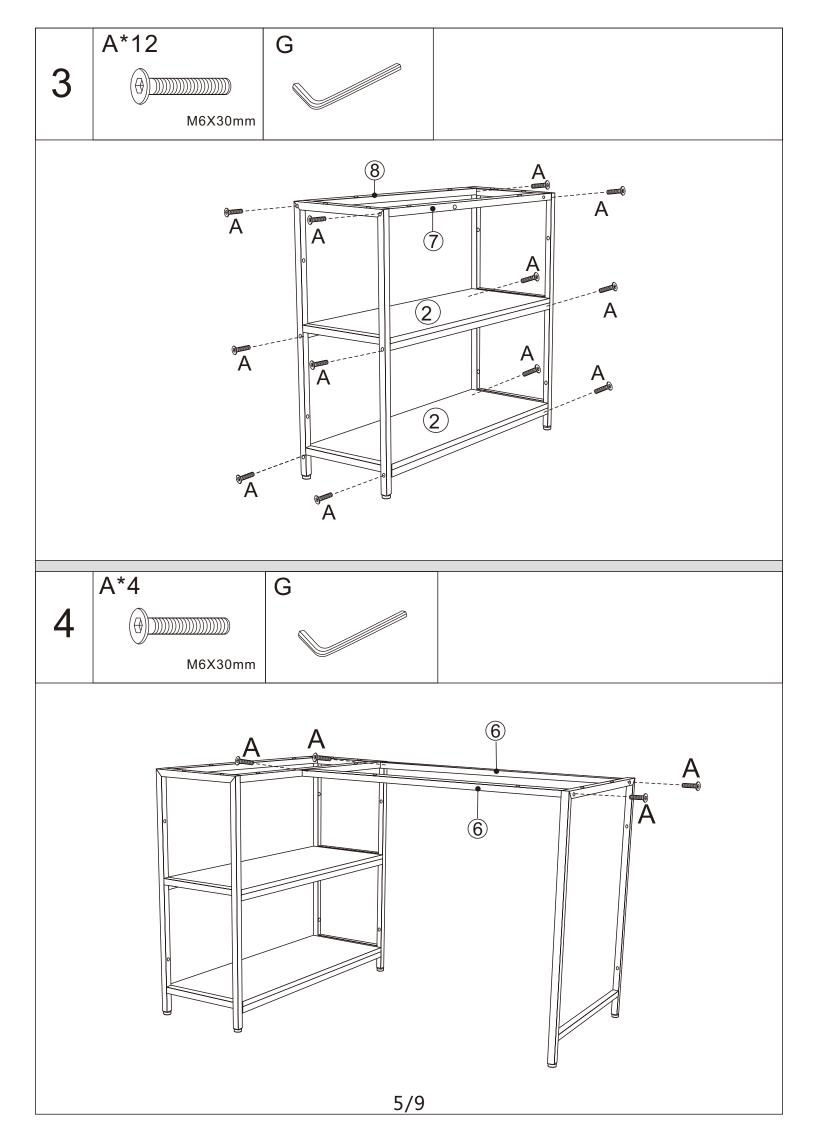

## **Installation Notes:**

- 1. Before starting to assemble, please check the number of parts referring to this instruction.
- 2. Before starting to assemble, please check the condition of the parts. If any damage is found, please contact us.
- 3. Be careful of the heavy board.
- 4. Handle with care to avoid damaging floor and the product.
- 5. Recommendation of 2-3 people for easier installation.