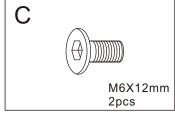

## INSTRUCTIONS ANTONY



## **Installation Notes:**

- 1. Before starting to assemble, please check the number of parts referring to this instruction.
- 2. Before starting to assemble, please check the condition of the parts. If any damage is found, please contact us.
- 3. Be careful of the heavy board.
- 4. Handle with care to avoid damaging floor and the product.
- 5. Recommendation of 2-3 people for easier installation.





Need to prepare



Wood board is fragile

























## Maintenance and Repair

To protect your furniture, we recommend:

- 1. Avoid placing furniture in direct sunlight
- 2. Keep away the products from children while assembling. Watch out for children climbing on the products.
- 3. Clean the products with clean rag.
- 4. If the product is stained with oil, please wipe with general detergent.
- 5. Clean the product with clean rag that is not easy to depilate, screw dry and wipe with water.
- 6. Please handle the product with care.