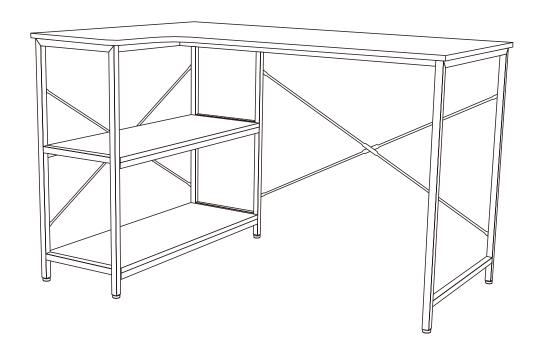

## **Installation Notes:**

- 1. Before starting to assemble, please check the number of parts referring to this instruction.
- 2. Before starting to assemble, please check the condition of the parts. If any damage is found, please contact us.
- 3. Be careful of the heavy board.
- 4. Handle with care to avoid damaging floor and the product.
- 5. Recommendation of 2-3 people for easier installation.