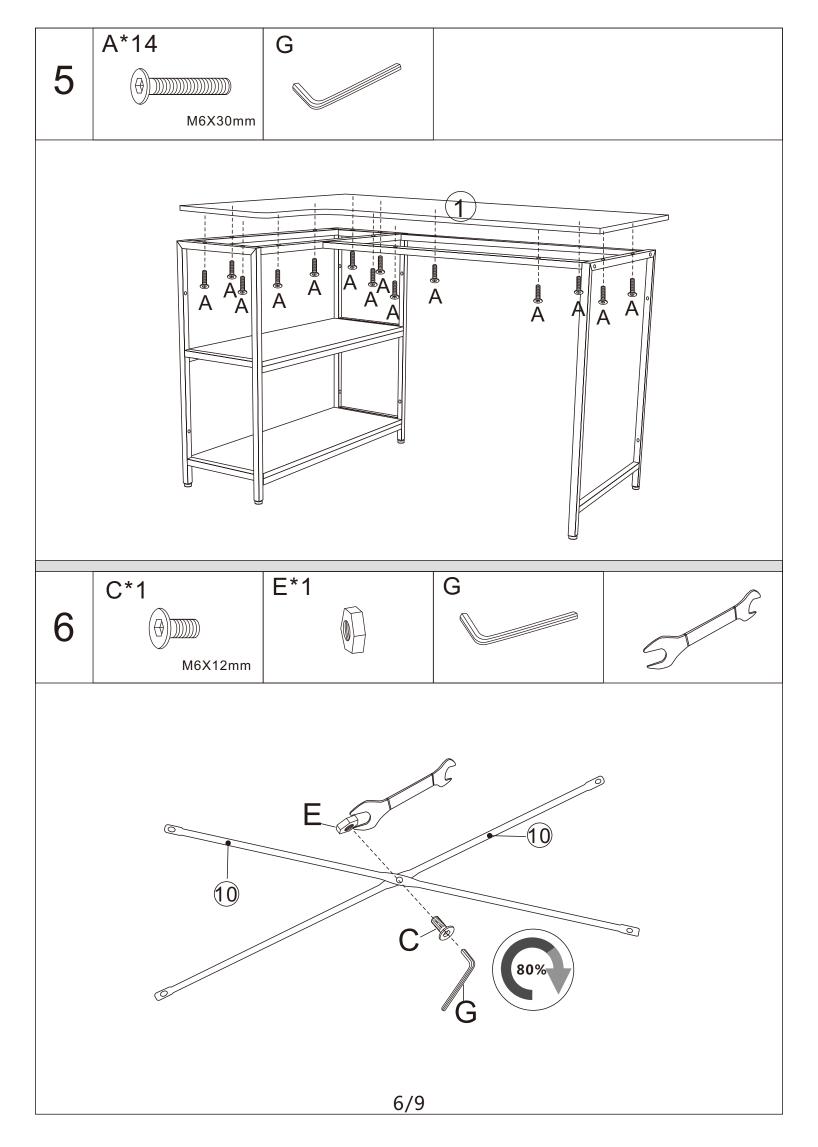

## **Installation Notes:**

- 1. Before starting to assemble, please check the number of parts referring to this instruction.
- 2. Before starting to assemble, please check the condition of the parts. If any damage is found, please contact us.
- 3. Be careful of the heavy board.
- 4. Handle with care to avoid damaging floor and the product.
- 5. Recommendation of 2-3 people for easier installation.