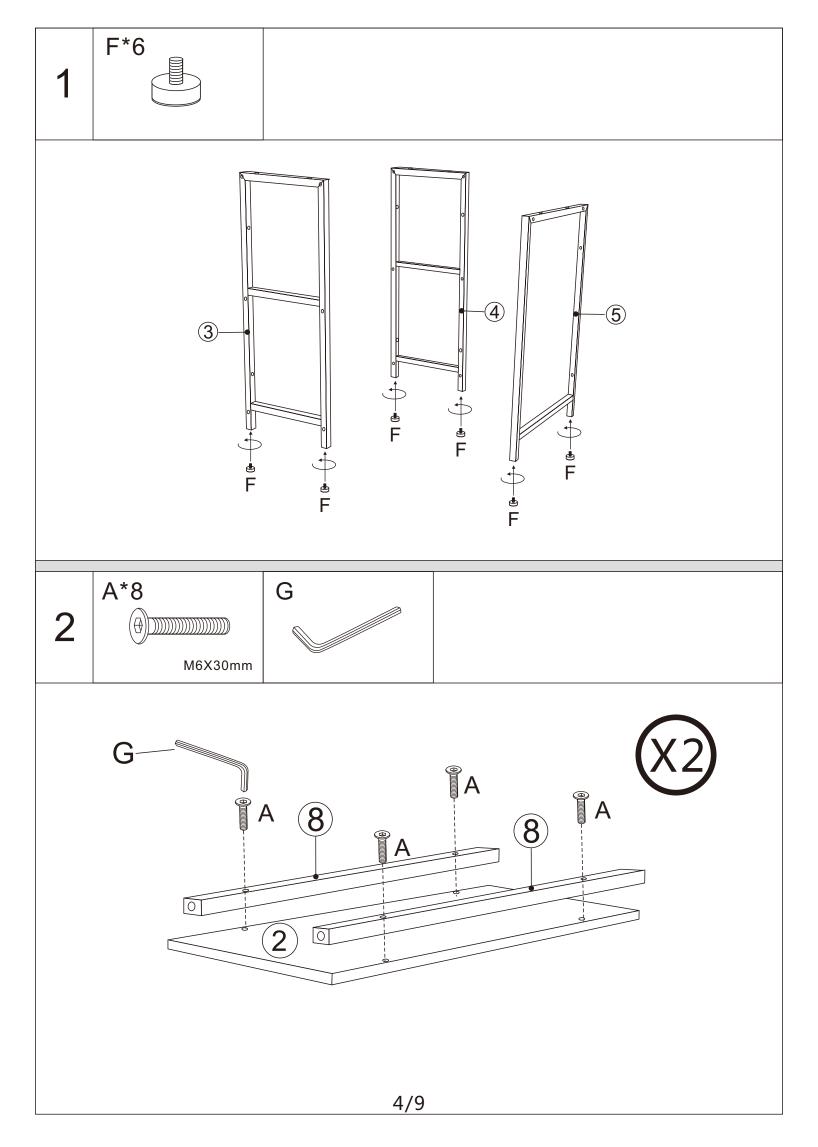

## **Installation Notes:**

- 1. Before starting to assemble, please check the number of parts referring to this instruction.
- 2. Before starting to assemble, please check the condition of the parts. If any damage is found, please contact us.
- 3. Be careful of the heavy board.
- 4. Handle with care to avoid damaging floor and the product.
- 5. Recommendation of 2-3 people for easier installation.