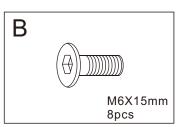

## INSTRUCTIONS ANTONY



## **Installation Notes:**

- 1. Before starting to assemble, please check the number of parts referring to this instruction.
- 2. Before starting to assemble, please check the condition of the parts. If any damage is found, please contact us.
- 3. Be careful of the heavy board.
- 4. Handle with care to avoid damaging floor and the product.
- 5. Recommendation of 2-3 people for easier installation.





Need to prepare



Wood board is fragile

























## Maintenance and Repair

To protect your furniture, we recommend:

- 1. Avoid placing furniture in direct sunlight
- 2. Keep away the products from children while assembling. Watch out for children climbing on the products.
- 3. Clean the products with clean rag.
- 4. If the product is stained with oil, please wipe with general detergent.
- 5. Clean the product with clean rag that is not easy to depilate, screw dry and wipe with water.
- 6. Please handle the product with care.