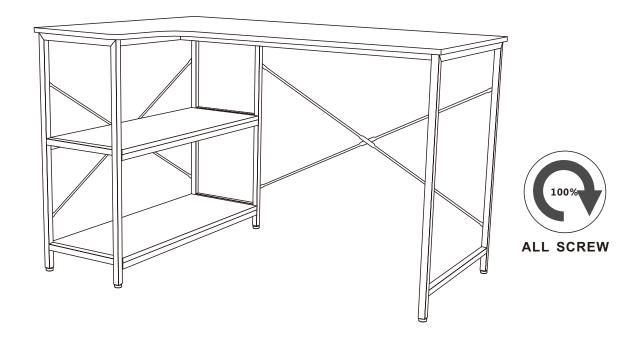

## **Installation Notes:**

- 1. Before starting to assemble, please check the number of parts referring to this instruction.
- 2. Before starting to assemble, please check the condition of the parts. If any damage is found, please contact us.
- 3. Be careful of the heavy board.
- 4. Handle with care to avoid damaging floor and the product.
- 5. Recommendation of 2-3 people for easier installation.