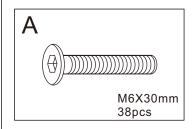

## INSTRUCTIONS ANTONY



## **Installation Notes:**

- 1. Before starting to assemble, please check the number of parts referring to this instruction.
- 2. Before starting to assemble, please check the condition of the parts. If any damage is found, please contact us.
- 3. Be careful of the heavy board.
- 4. Handle with care to avoid damaging floor and the product.
- 5. Recommendation of 2-3 people for easier installation.





Need to prepare



Wood board is fragile

























## Maintenance and Repair

To protect your furniture, we recommend:

- 1. Avoid placing furniture in direct sunlight
- 2. Keep away the products from children while assembling. Watch out for children climbing on the products.
- 3. Clean the products with clean rag.
- 4. If the product is stained with oil, please wipe with general detergent.
- 5. Clean the product with clean rag that is not easy to depilate, screw dry and wipe with water.
- 6. Please handle the product with care.