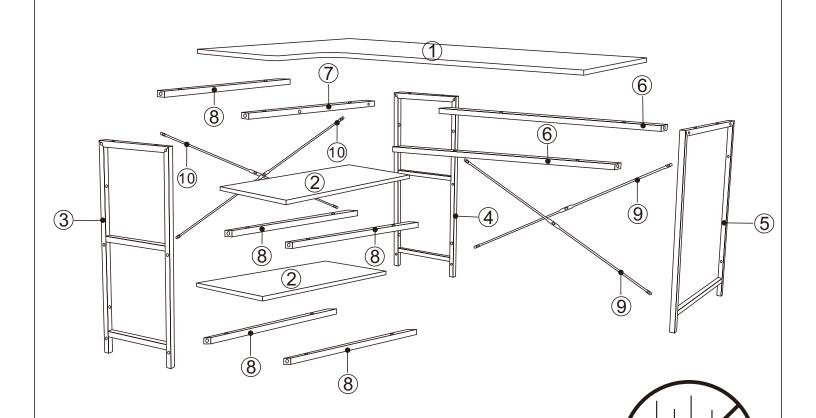

## **Installation Notes:**

- 1. Before starting to assemble, please check the number of parts referring to this instruction.
- 2. Before starting to assemble, please check the condition of the parts. If any damage is found, please contact us.
- 3. Be careful of the heavy board.
- 4. Handle with care to avoid damaging floor and the product.
- 5. Recommendation of 2-3 people for easier installation.