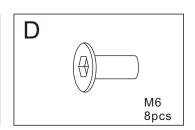

## INSTRUCTIONS ANTONY



## **Installation Notes:**

- 1. Before starting to assemble, please check the number of parts referring to this instruction.
- 2. Before starting to assemble, please check the condition of the parts. If any damage is found, please contact us.
- 3. Be careful of the heavy board.
- 4. Handle with care to avoid damaging floor and the product.
- 5. Recommendation of 2-3 people for easier installation.





Need to prepare



Wood board is fragile

























## Maintenance and Repair

To protect your furniture, we recommend:

- 1. Avoid placing furniture in direct sunlight
- 2. Keep away the products from children while assembling. Watch out for children climbing on the products.
- 3. Clean the products with clean rag.
- 4. If the product is stained with oil, please wipe with general detergent.
- 5. Clean the product with clean rag that is not easy to depilate, screw dry and wipe with water.
- 6. Please handle the product with care.