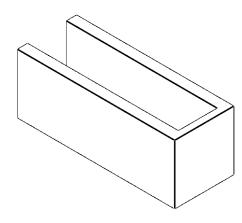

## ITEM NUMBER: RFTURO060X06000X16000X006BLK00RCPR

6"W X 6"H X 16"L TIMBERTHANE ROUGH CEDAR BLOCK FAUX WOOD OPEN RAFTER TAIL, 6"L END,

PRIMED TAN

## **ISOMETRIC**

GENERATED DATE: 03/02/2023

**EKENA MILLWORK** 2300 WEST MAIN ST. CLARKSVILLE, TX 75426 TOLL FREE: 866-607-0453 WWW.EKENAMILLWORK.COM

- 1. INSTALLATION TO BE COMPLETED IN ACCORDANCE WITH MANUFACTURER'S SPECIFICATIONS.
  2. DRAWING MAY NOT BE TO SCALE
  3. THIS DRAWING IS INTENDED FOR DESIGN AND PLANNING PURPOSES ONLY.
  4. ALL INFORMATION CONTAINED HEREIN WAS CURRENT AT THE TIME OF DEVELOPMENT BUT MUST BE REVIEWED AND APPROVED BY THE PRODUCT MANUFACTURER TO BE CONSIDERED ACCURATE.
- 5. TIMBERTHANE ARCHITECTURAL PRODUCTS ARE MADE FROM HIGH DENSITY URETHANE AND COME FACTORY PRIMED