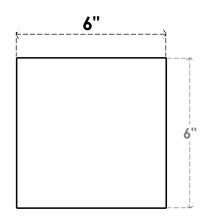

## ITEM NUMBER: RFTURO060X06000X16000X006BLK00RCPR

6"W X 6"H X 16"L TIMBERTHANE ROUGH CEDAR BLOCK FAUX WOOD OPEN RAFTER TAIL, 6"L END,

PRIMED TAN

## **FRONT PROFILE**