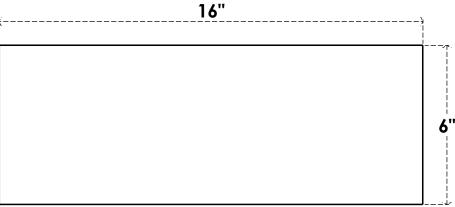

## ITEM NUMBER: RFTURO060X06000X16000X006BLK00RCPR

6"W X 6"H X 16"L TIMBERTHANE ROUGH CEDAR BLOCK FAUX WOOD OPEN RAFTER TAIL, 6"L END,

PRIMED TAN

## SIDE PROFILE