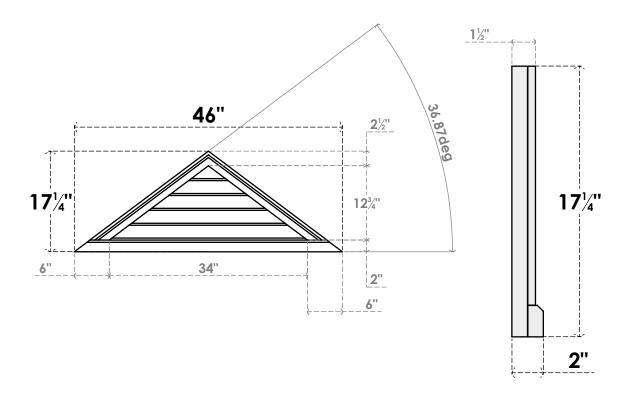

## GVPTR46X1703SN

46"W X 17-1/4"H TRIANGLE SURFACE MOUNT PVC GABLE VENT 9/12 PITCH: NON-FUNCTIONAL, W/ 2"W X 2"P BRICKMOULD SILL FRAME

**FRONT** 

SIDE

LOUVER HEIGHT: 2 1/2" LOUVER QTY: 5

1. INSTALLATION TO BE COMPLETED IN ACCORDANCE WITH MANUFACTURER'S SPECIFICATIONS. 2. DRAWING MAY NOT BE TO SCALE