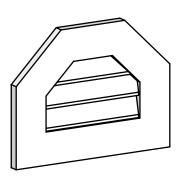

## GVPOT18X1401SN

18"W X 14"H OCTAGONAL TOP SURFACE MOUNT PVC GABLE VENT: NON-FUNCTIONAL, W/ 3-1/2"W X 1"P STANDARD FRAME

**FRONT** 

SIDE

LOUVER HEIGHT: 2 3/8"

LOUVER QTY: 3