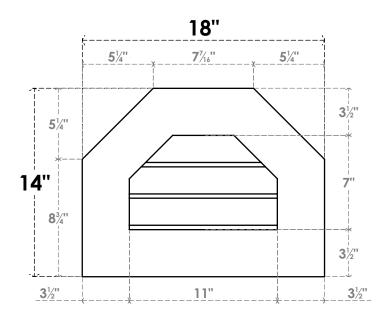

## GVPOT18X1401SN

18"W X 14"H OCTAGONAL TOP SURFACE MOUNT PVC GABLE VENT: NON-FUNCTIONAL, W/ 3-1/2"W X 1"P STANDARD FRAME

**FRONT** 

SIDE

LOUVER HEIGHT: 2 3/8"

LOUVER QTY: 3