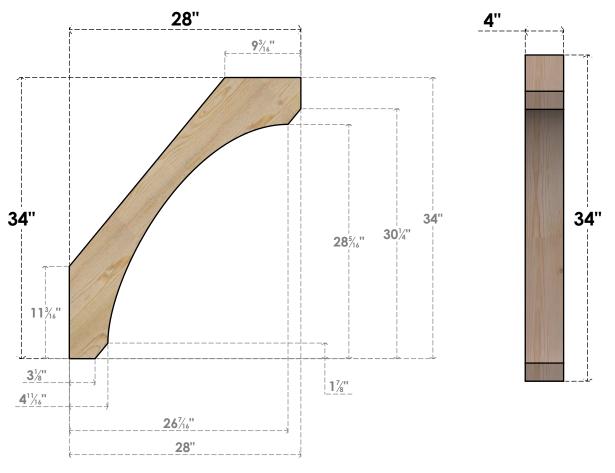

## BRC04X28X34LEC00RDF

4"W X 28"D X 34"H LEGACY ROUGH SAWN BRACE, DOUGLAS FIR

SIDE **FRONT** 

**EKENA MILLWORK** 2300 WEST MAIN ST. CLARKSVILLE, TX 75426 TOLL FREE: 866-607-0453 WWW.EKENAMILLWORK.COM