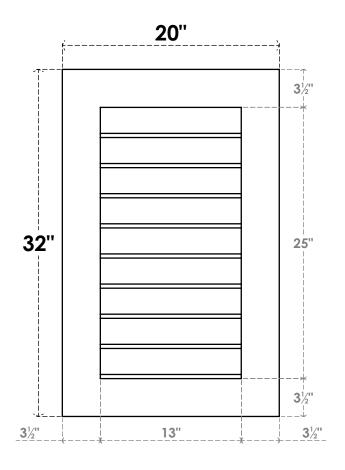

## GVPVE20X3201SN

20"W X 32"H RECTANGLE SURFACE MOUNT PVC GABLE VENT: NON-FUNCTIONAL, W/ 3-1/2"W X 1"P STANDARD FRAME

**FRONT** 

SIDE

LOUVER HEIGHT: 2 3/4"

LOUVER QTY: 9

EKENA MILLWORK 2300 WEST MAIN ST. CLARKSVILLE, TX 75426 TOLL FREE: 866-607-0453 WWW.EKENAMILLWORK.COM