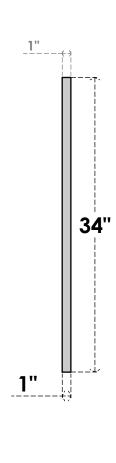

## GVPVE28X3401SN

28"W X 34"H RECTANGLE SURFACE MOUNT PVC GABLE VENT: NON-FUNCTIONAL, W/ 3-1/2"W X 1"P STANDARD FRAME

**FRONT** 

SIDE

LOUVER HEIGHT: 2 3/4"

LOUVER QTY: 10

EKENA MILLWORK 2300 WEST MAIN ST. CLARKSVILLE, TX 75426 TOLL FREE: 866-607-0453 WWW.EKENAMILLWORK.COM