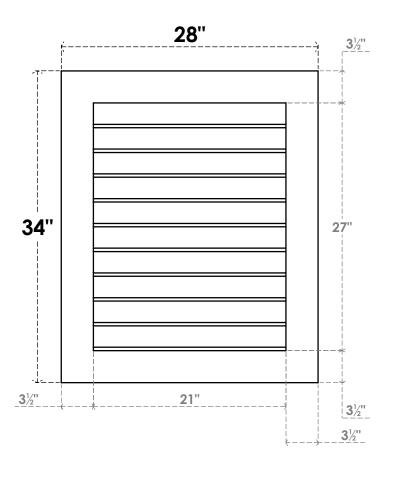

## GVPVE28X3401SN

28"W X 34"H RECTANGLE SURFACE MOUNT PVC GABLE VENT: NON-FUNCTIONAL, W/ 3-1/2"W X 1"P STANDARD FRAME

**FRONT** 

SIDE

LOUVER HEIGHT: 2 3/4"

LOUVER QTY: 10

EKENA MILLWORK 2300 WEST MAIN ST. CLARKSVILLE, TX 75426 TOLL FREE: 866-607-0453 WWW.EKENAMILLWORK.COM