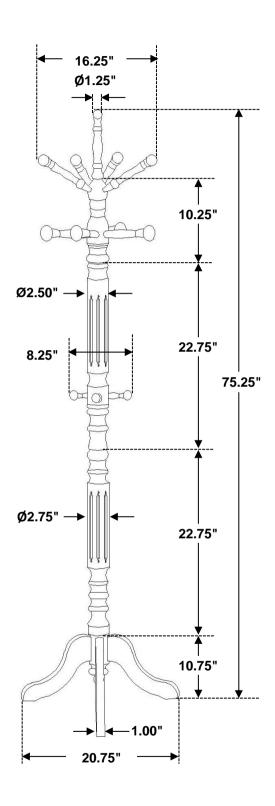

## **PARTS IDENTIFICATION**

| 1PC  |
|------|
| 1PC  |
| 1PC  |
| 1PC  |
| 1PC  |
| 3PCS |
| 4PCS |
| 4PCS |
|      |