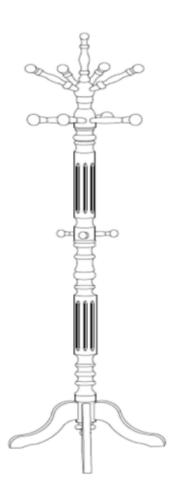

## **PARTS IDENTIFICATION**

| 1PC  |
|------|
| 1PC  |
| 1PC  |
| 1PC  |
| 1PC  |
| 3PCS |
| 4PCS |
| 4PCS |
|      |