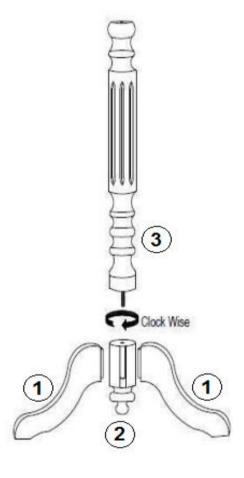

LY INSTRUCTIONS COASTER FINE FURNITURE



Fine Furniture for every stage of life

#### **ASSEMBLY INSTRUCTIONS**

#### **ASSEMBLY TIPS:**

- 1. Remove hardware from box and sort by size.
- 2. Please check to see that all hardware and parts are present prior to start of assembly.
- 3. Please follow attached instructions in the same sequence as numbered to assure fast & easy assembly.



#### **WARNING!**

- 1. Don't attempt to repair or modify parts that are broken or defective. Please contact the store immediately.
- 2. This product is for home use only and not intended for commercial establishments.



ASSEMBLY TIME

15 MINUTES

## **PARTS IDENTIFICATION**

| 1PC  |
|------|
| 1PC  |
| 1PC  |
| 1PC  |
| 1PC  |
| 3PCS |
| 4PCS |
| 4PCS |
|      |

### **ASSEMBLY INSTRUCTIONS**

## STEP 1



# STEP 2



## **ASSEMBLY INSTRUCTIONS**

# STEP 3 COMPLETE







Note: Dimension tolerance ±5%