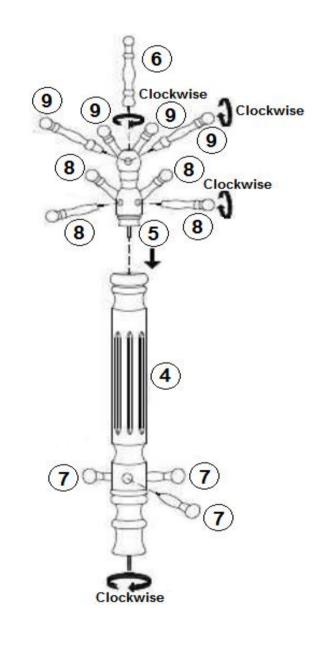

ONS COASTER FINE FURNITURE



Fine Furniture for every stage of life

#### **ASSEMBLY INSTRUCTIONS**

#### **ASSEMBLY TIPS:**

- 1. Remove hardware from box and sort by size.
- 2. Please check to see that all hardware and parts are present prior to start of assembly.
- 3. Please follow attached instructions in the same sequence as numbered to assure fast & easy assembly.



#### **WARNING!**

- 1. Don't attempt to repair or modify parts that are broken or defective. Please contact the store immediately.
- 2. This product is for home use only and not intended for commercial establishments.



ASSEMBLY TIME

15 MINUTES

## **PARTS IDENTIFICATION**

| 1PC  |
|------|
| 1PC  |
| 1PC  |
| 1PC  |
| 1PC  |
| 3PCS |
| 4PCS |
| 4PCS |
|      |

### **ASSEMBLY INSTRUCTIONS**

## STEP 1



# STEP 2



## **ASSEMBLY INSTRUCTIONS**

# STEP 3 COMPLETE







Note: Dimension tolerance ±5%