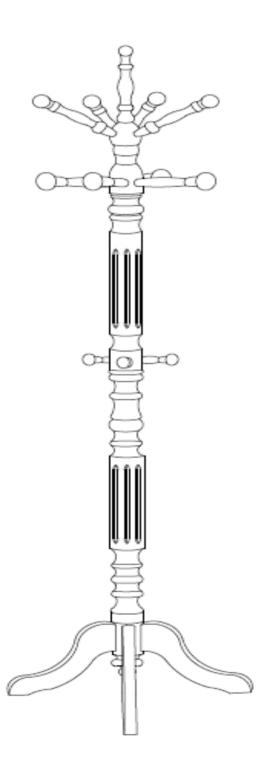

ery stage of life

#### **ASSEMBLY INSTRUCTIONS**

#### **ASSEMBLY TIPS:**

- 1. Remove hardware from box and sort by size.
- 2. Please check to see that all hardware and parts are present prior to start of assembly.
- 3. Please follow attached instructions in the same sequence as numbered to assure fast & easy assembly.



#### **WARNING!**

- 1. Don't attempt to repair or modify parts that are broken or defective. Please contact the store immediately.
- 2. This product is for home use only and not intended for commercial establishments.



ASSEMBLY TIME

15 MINUTES

## **PARTS IDENTIFICATION**

| 1PC  |
|------|
| 1PC  |
| 1PC  |
| 1PC  |
| 1PC  |
| 3PCS |
| 4PCS |
| 4PCS |
|      |

### **ASSEMBLY INSTRUCTIONS**

## STEP 1



# STEP 2



## **ASSEMBLY INSTRUCTIONS**

# STEP 3 COMPLETE







Note: Dimension tolerance ±5%