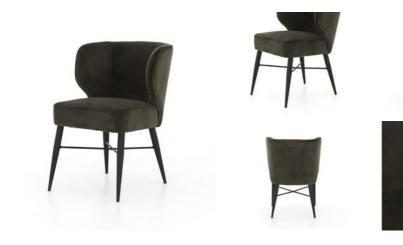

# Dining Chair-Bella Smoke

#### **OVERVIEW**

A low, curved back reimagines the classic wingback. Angular iron legs are cone-tapered, supporting snug-fit seating in an inviting smoke hue.

Ready for Immediate Shipment: 0 More Arriving Soon: Yes, Early May

### **PRODUCT DETAILS**

**Weight:** 27.12 lb

**Colors:** Bella Smoke, Midnight Iron **Materials:** 100% Polyester, Iron

**Volume:** 11.65 cu ft

**Overall Dimensions:** 22.00"w x 24.50"d x 31.50"h

Seat Depth: 17.75" Seat Height: 19.75"