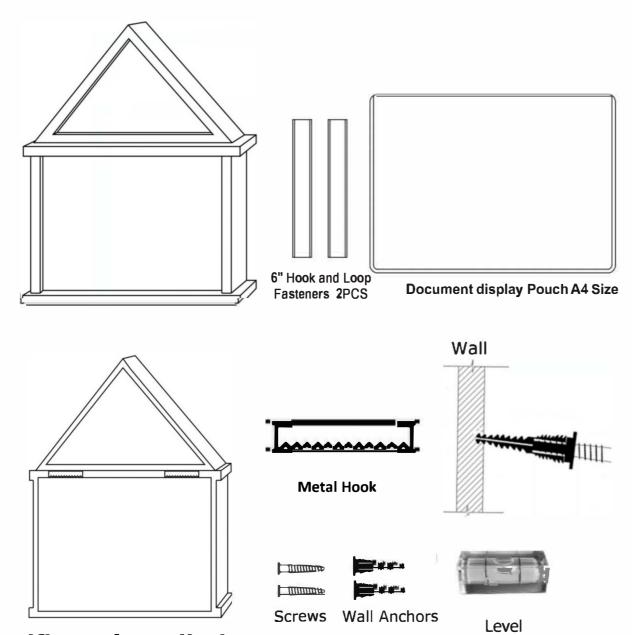

## **Installation Instructions**

## **Certificate Installation:**

Insert certificate into the document display pouch and attach the adhesive side of the hook and loop fasteners to the pouch. Open the back board and choose your desired display position.

## **Wall Installation:**

Measure the distance between the two holes on the rear of the case. Mark these measurements on the wall and ensure they are level.

Make pilot holes to install proper wall anchors and hardware then lift the case into position and latch it onto the screws.