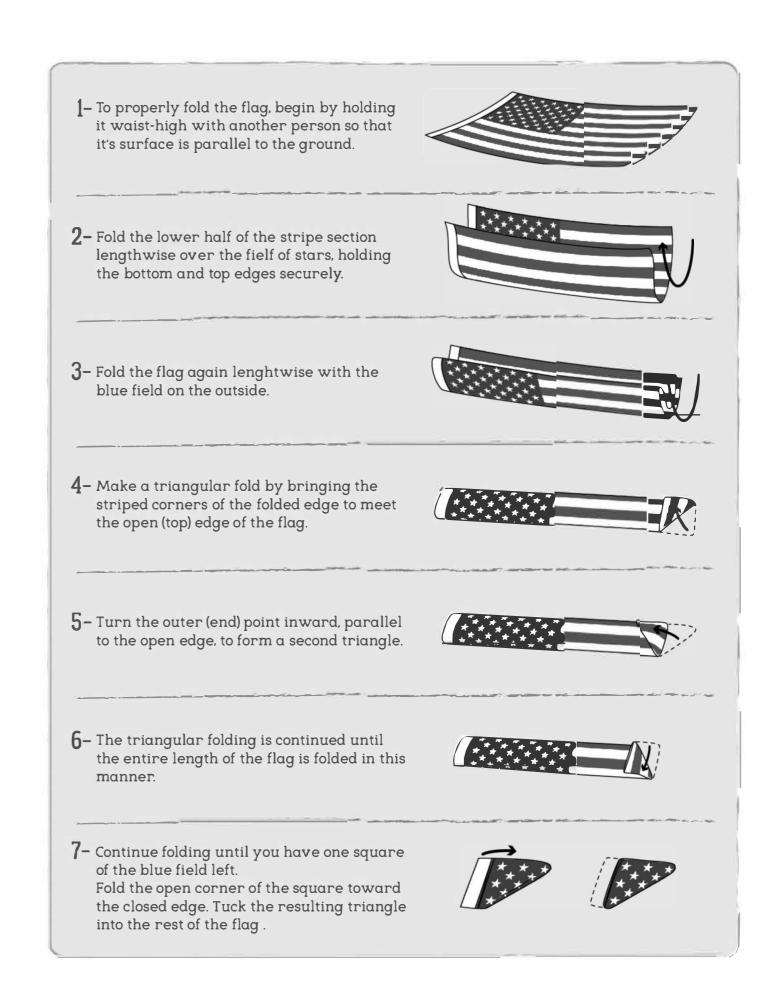

## Flag Installation:

Open the back board and choose your desired display position. (Attached folding instructions for your reference.)