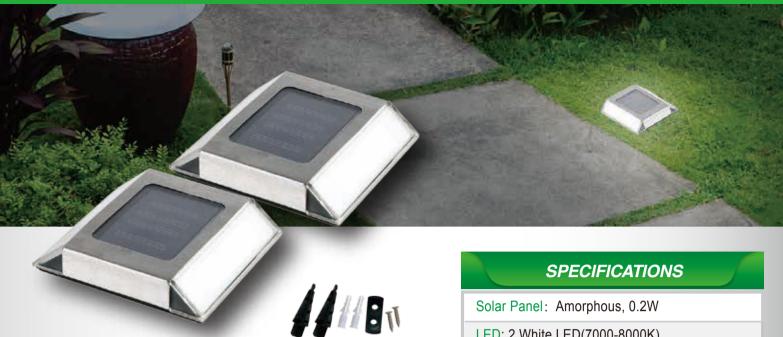

## **2 PACK SOLAR PATHWAY LIGHT**

Mountina X 2 set

## **Features**

- Perfect for illuminating pathways, stairs, walkways, docks and decks.
- Mounting kit included.
- The integrated solar cell located on the top of each light recharges the included battery during the day.
- An internal photo-sensor ensures the lights turn on at night and off during the day.
- Can shine up to 8 hours through the night.
- The stainless steel construction is resistant to wear and corrosion.

LED: 2 White LED(7000-8000K),

Battery: 1xAA 600mAh 1.2V NI-MH

Material: Stainless steel

Night Sensor: Less than 10 Lux

Light Duration: Up to 8 hours

Switch Mode: OFF/AUTO