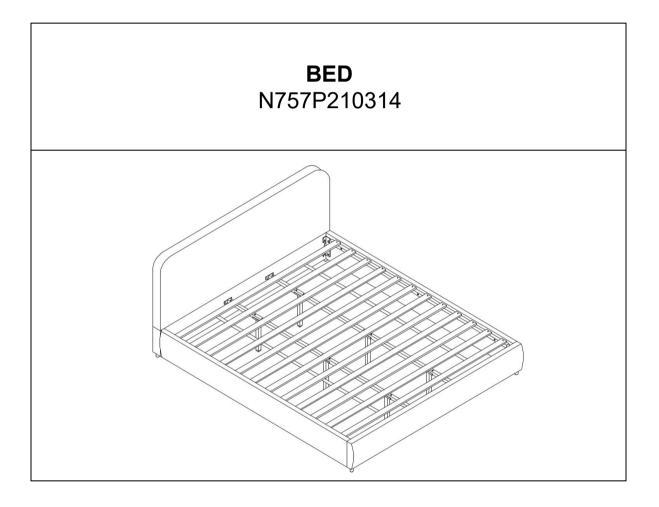

| Part List N757P210314 |         |                             |     |  |
|-----------------------|---------|-----------------------------|-----|--|
| Label                 | Picture | Description                 | QTY |  |
| A                     |         | Head board                  | 1   |  |
| В                     |         | Base board                  | 1   |  |
| С                     |         | Side rail<br>(Labelled "C") | 1   |  |
| D                     |         | Side rail<br>(Labelled "D") | 1   |  |
| E                     |         | Foot board                  | 1   |  |
| F                     |         | Bed legs                    | 4   |  |
| G                     |         | Side rails support bar      | 2   |  |
| н                     |         | Center support bar          | 2   |  |
| I                     |         | Middle support legs         | 6   |  |
| J                     |         | Salts                       | 1   |  |