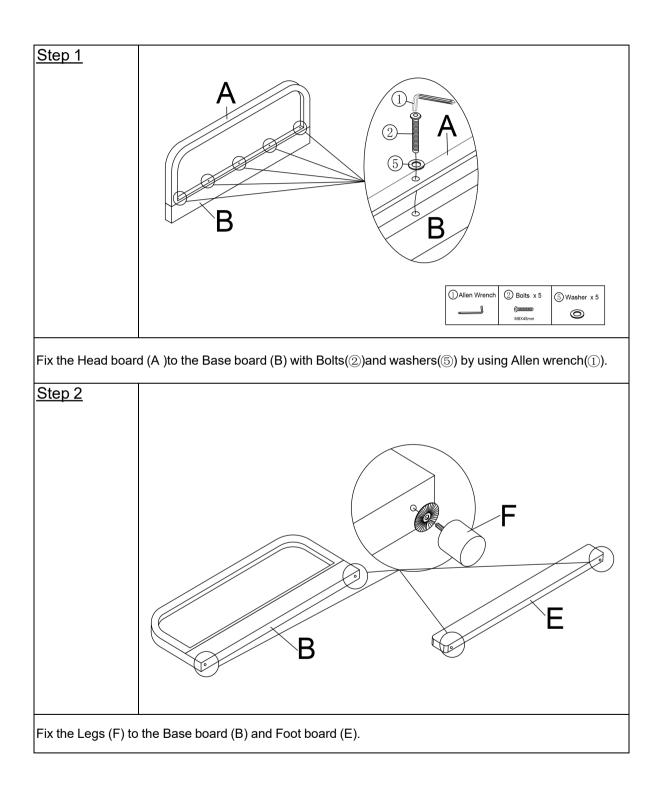

|
|-------|-----------------------------------------|-----------------------------|-----|
| 1     |                                         | Allen Wrench (M5)           | 1   |
| 2     | 0),,,,,,,,,,,,,,,,,,,,,,,,,,,,,,,,,,,,, | Bolts (M8x45mm)             | 31  |
| 3     | J.                                      | Hinge                       | 4   |
| ٩     |                                         | Bolts (M8x20mm)             | 24  |
| 6     | $\bigcirc$                              | Washer                      | 5   |
| 6     |                                         | Nails (M4X30mm)             | 24  |
| Ø     | 0<br>0                                  | Center support bar fittings | 4   |
| 8     |                                         | Twist gasket                | 7   |









Allen Wrench(1).