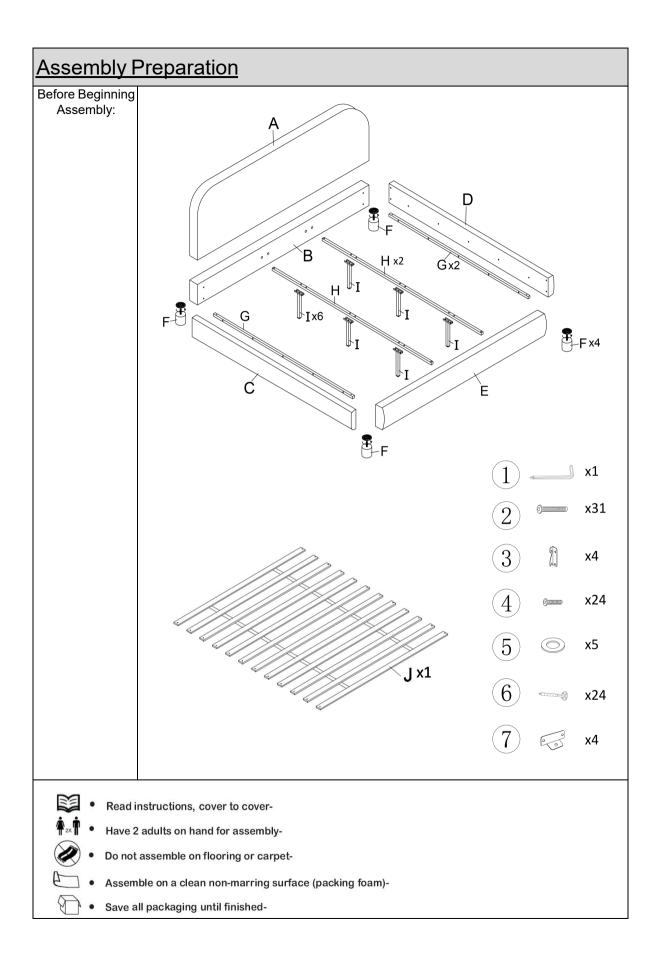

| Part List N757P210314 |         |                             |     |  |
|-----------------------|---------|-----------------------------|-----|--|
| Label                 | Picture | Description                 | QTY |  |
| A                     |         | Head board                  | 1   |  |
| В                     |         | Base board                  | 1   |  |
| С                     |         | Side rail<br>(Labelled "C") | 1   |  |
| D                     |         | Side rail<br>(Labelled "D") | 1   |  |
| E                     |         | Foot board                  | 1   |  |
| F                     |         | Bed legs                    | 4   |  |
| G                     |         | Side rails support bar      | 2   |  |
| н                     |         | Center support bar          | 2   |  |
| I                     |         | Middle support legs         | 6   |  |
| J                     |         | Salts                       | 1   |  |

## <u>Hardware</u>

## N757P210314

| Label | Picture                                 | Description                 | QTY |
|-------|-----------------------------------------|-----------------------------|-----|
| 1     |                                         | Allen Wrench (M5)           | 1   |
| 2     | 0),,,,,,,,,,,,,,,,,,,,,,,,,,,,,,,,,,,,, | Bolts (M8x45mm)             | 31  |
| 3     | J.                                      | Hinge                       | 4   |
| ٩     |                                         | Bolts (M8x20mm)             | 24  |
| 6     | $\bigcirc$                              | Washer                      | 5   |
| 6     |                                         | Nails (M4X30mm)             | 24  |
| Ø     | 0<br>0                                  | Center support bar fittings | 4   |
| 8     |                                         | Twist gasket                | 7   |