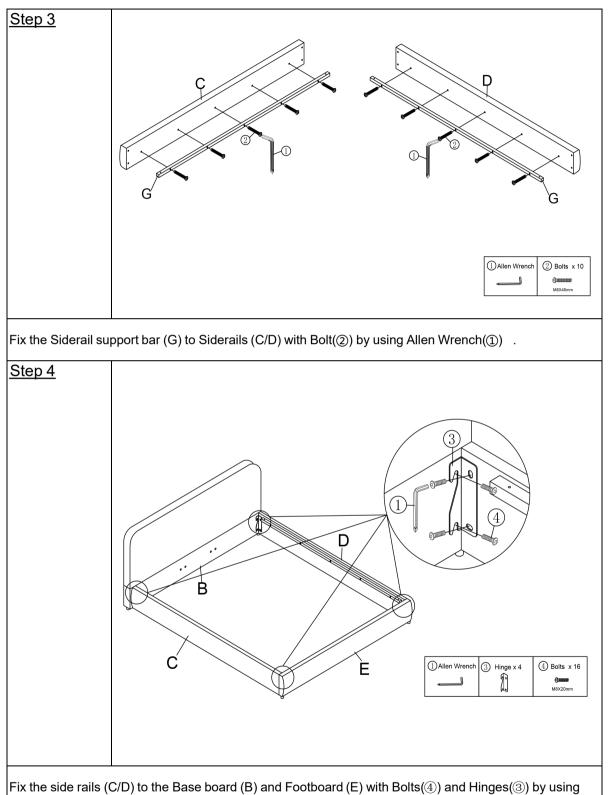

|-------|-----------------------------------------|-----------------------------|-----|
| 1     |                                         | Allen Wrench (M5)           | 1   |
| 2     | 0),,,,,,,,,,,,,,,,,,,,,,,,,,,,,,,,,,,,, | Bolts (M8x45mm)             | 31  |
| 3     | J.                                      | Hinge                       | 4   |
| ٩     |                                         | Bolts (M8x20mm)             | 24  |
| 6     | $\bigcirc$                              | Washer                      | 5   |
| 6     |                                         | Nails (M4X30mm)             | 24  |
| Ø     | 0<br>0                                  | Center support bar fittings | 4   |
| 8     |                                         | Twist gasket                | 7   |









Allen Wrench(1).