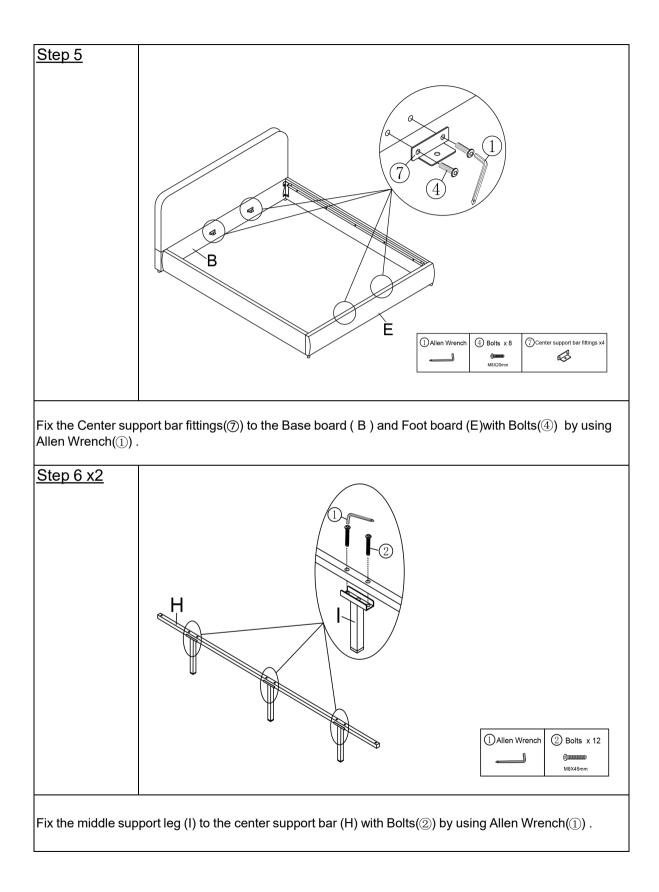

-------------------------------|-----------------------------|-----|
| 1     |                                         | Allen Wrench (M5)           | 1   |
| 2     | 0),,,,,,,,,,,,,,,,,,,,,,,,,,,,,,,,,,,,, | Bolts (M8x45mm)             | 31  |
| 3     | J.                                      | Hinge                       | 4   |
| ٩     |                                         | Bolts (M8x20mm)             | 24  |
| 6     | $\bigcirc$                              | Washer                      | 5   |
| 6     |                                         | Nails (M4X30mm)             | 24  |
| Ø     | 0<br>0                                  | Center support bar fittings | 4   |
| 8     |                                         | Twist gasket                | 7   |









Allen Wrench(1).