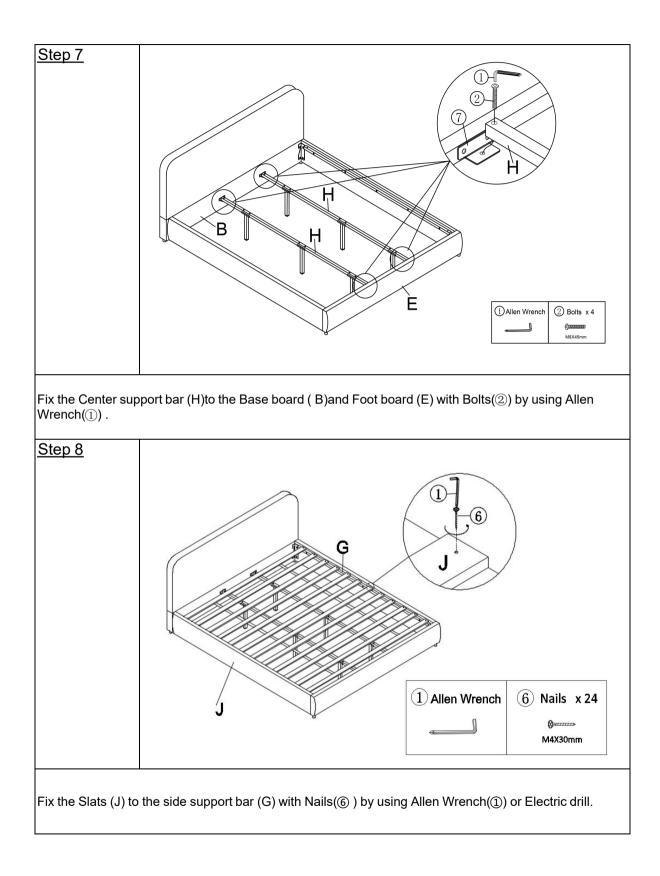

-----------------------------|-----------------------------|-----|
| 1     |                                         | Allen Wrench (M5)           | 1   |
| 2     | 0),,,,,,,,,,,,,,,,,,,,,,,,,,,,,,,,,,,,, | Bolts (M8x45mm)             | 31  |
| 3     | J.                                      | Hinge                       | 4   |
| ٩     |                                         | Bolts (M8x20mm)             | 24  |
| 6     | $\bigcirc$                              | Washer                      | 5   |
| 6     |                                         | Nails (M4X30mm)             | 24  |
| Ø     | 0<br>0                                  | Center support bar fittings | 4   |
| 8     |                                         | Twist gasket                | 7   |









Allen Wrench(1).