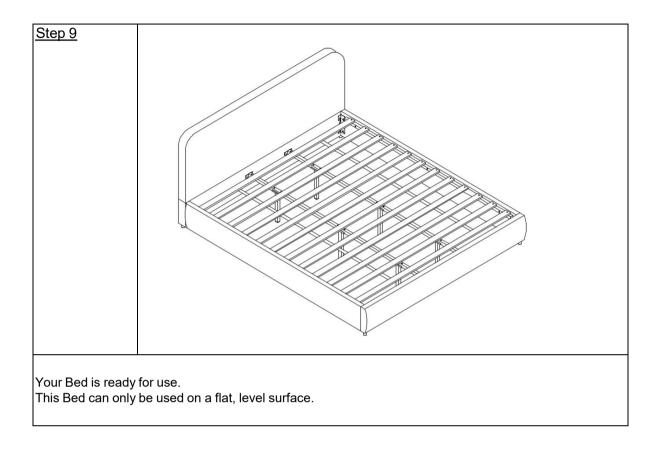

---------------------------|-----------------------------|-----|
| 1     |                                         | Allen Wrench (M5)           | 1   |
| 2     | 0),,,,,,,,,,,,,,,,,,,,,,,,,,,,,,,,,,,,, | Bolts (M8x45mm)             | 31  |
| 3     | J.                                      | Hinge                       | 4   |
| ٩     |                                         | Bolts (M8x20mm)             | 24  |
| 6     | $\bigcirc$                              | Washer                      | 5   |
| 6     |                                         | Nails (M4X30mm)             | 24  |
| Ø     | 0<br>0                                  | Center support bar fittings | 4   |
| 8     |                                         | Twist gasket                | 7   |









Allen Wrench(1).