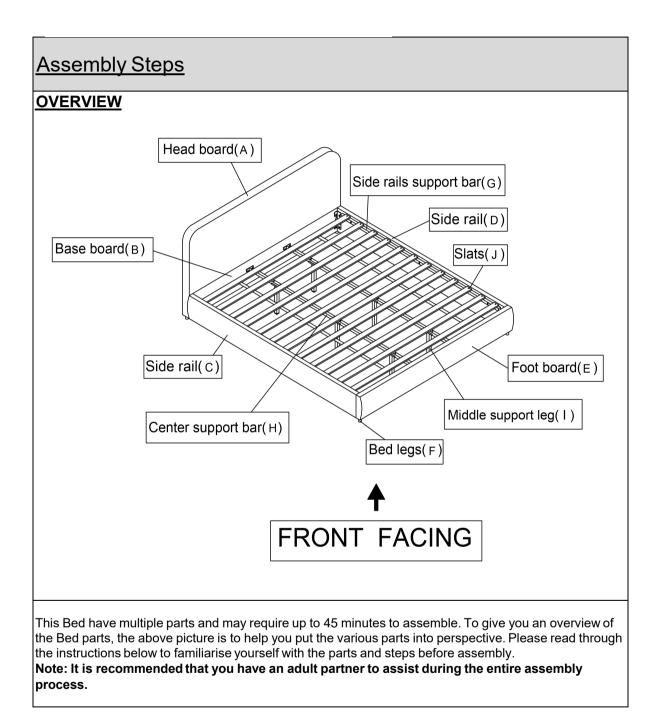

| Part List N757P210314 |         |                             |     |  |
|-----------------------|---------|-----------------------------|-----|--|
| Label                 | Picture | Description                 | QTY |  |
| A                     |         | Head board                  | 1   |  |
| В                     |         | Base board                  | 1   |  |
| С                     |         | Side rail<br>(Labelled "C") | 1   |  |
| D                     |         | Side rail<br>(Labelled "D") | 1   |  |
| E                     |         | Foot board                  | 1   |  |
| F                     |         | Bed legs                    | 4   |  |
| G                     |         | Side rails support bar      | 2   |  |
| н                     |         | Center support bar          | 2   |  |
| I                     |         | Middle support legs         | 6   |  |
| J                     |         | Salts                       | 1   |  |