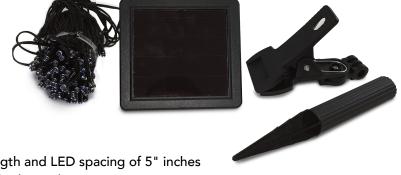

TOE 141 – Cool White TOE 142 – Warm White TOE 143 – Multi- Colored

225 LED Solar String Lights
Solar Panel Glass Size (8.2\*7.6cm)
Battery 1.2v 600 mah NI-MH
String size 105ft long with 10 feet lead length and LED spacing of 5" inches Run time: Approximately 8 hours when fully charged