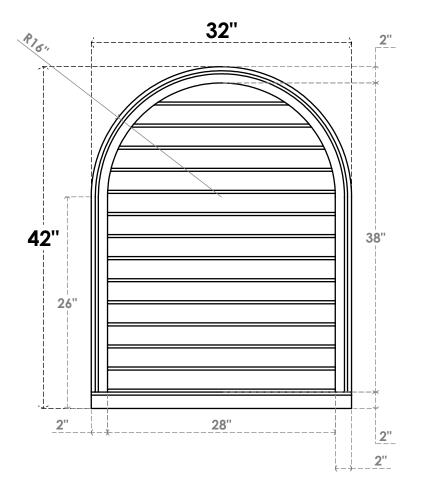

## GVPRT32X4203SN

32"W X 42"H ROUND TOP SURFACE MOUNT PVC GABLE VENT: NON-FUNCTIONAL, W/ 2"W X 2"P **BRICKMOULD SILL FRAME** 

LOUVER HEIGHT: 2 3/4"

LOUVER QTY: 14

**FRONT** SIDE

1. INSTALLATION TO BE COMPLETED IN ACCORDANCE WITH MANUFACTURER'S SPECIFICATIONS.
2. DRAWING MAY NOT BE TO SCALE