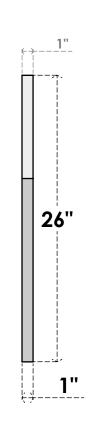

## **GVPOT32X2601SN**

32"W X 26"H OCTAGONAL TOP SURFACE MOUNT PVC GABLE VENT: NON-FUNCTIONAL, W/ 3-1/2"W X 1"P STANDARD FRAME

**FRONT** 

SIDE

LOUVER HEIGHT: 2 3/4"

LOUVER QTY: 7

EKENA MILLWORK 2300 WEST MAIN ST. CLARKSVILLE, TX 75426 TOLL FREE: 866-607-0453 WWW.EKENAMILLWORK.COM