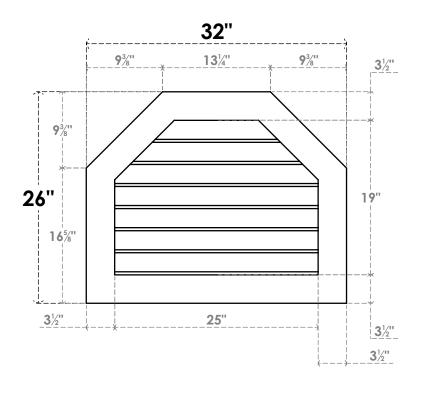

## **GVPOT32X2601SN**

32"W X 26"H OCTAGONAL TOP SURFACE MOUNT PVC GABLE VENT: NON-FUNCTIONAL, W/ 3-1/2"W X 1"P STANDARD FRAME

**FRONT** 

SIDE

LOUVER HEIGHT: 2 3/4"

LOUVER QTY: 7

EKENA MILLWORK 2300 WEST MAIN ST. CLARKSVILLE, TX 75426 TOLL FREE: 866-607-0453 WWW.EKENAMILLWORK.COM