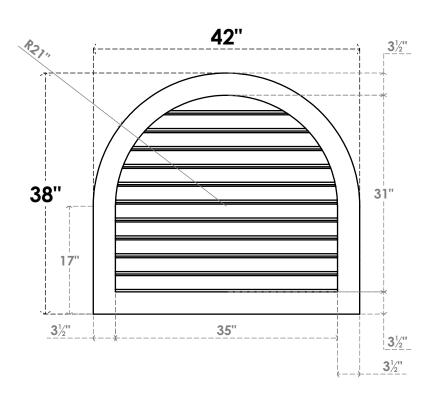

## GVPRT42X3801SF

42"W X 38"H ROUND TOP SURFACE MOUNT PVC GABLE VENT: FUNCTIONAL, W/ 3-1/2"W X 1"P STANDARD FRAME

**VENTING AREA: 80.58 SQ IN** 

LOUVER HEIGHT: 2 7/8"

LOUVER QTY: 11

**FRONT** 

SIDE

1. INSTALLATION TO BE COMPLETED IN ACCORDANCE WITH MANUFACTURER'S SPECIFICATIONS. 2. DRAWING MAY NOT BE TO SCALE