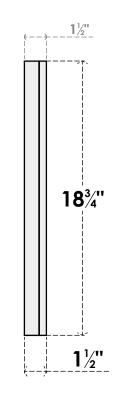

## GVPTR50X1902SF

50"W X 18-3/4"H TRIANGLE SURFACE MOUNT PVC GABLE VENT 9/12 PITCH: FUNCTIONAL, W/ 2"W X 1-1/2"P BRICKMOULD FRAME

**VENTING AREA: 19 SQ IN** LOUVER HEIGHT: 2 7/8"

LOUVER QTY: 5

**FRONT** 

SIDE