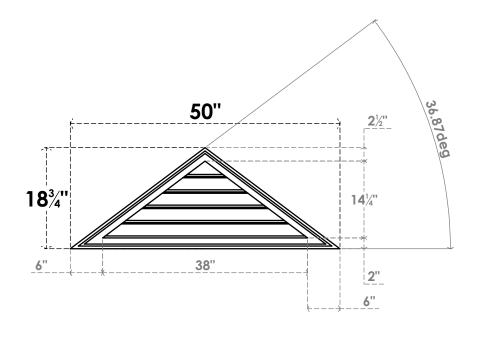

## GVPTR50X1902SF

50"W X 18-3/4"H TRIANGLE SURFACE MOUNT PVC GABLE VENT 9/12 PITCH: FUNCTIONAL, W/ 2"W X 1-1/2"P BRICKMOULD FRAME

**VENTING AREA: 19 SQ IN** LOUVER HEIGHT: 2 7/8"

LOUVER QTY: 5

**FRONT** 

SIDE