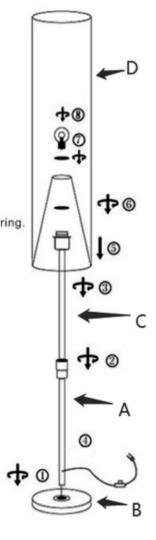

# **Package Contents**

| Part | Description  | Quantity |
|------|--------------|----------|
| Α    | Tube         | 1 pc.    |
| В    | Lamp Base    | 1 pc.    |
| С    | Lamp Body    | 1 pc.    |
| D    | Fabric Shade | 1 pc.    |

#### STEP 1

Insert the Tube(A) to the Lamp Base(B).

#### STEP 2

Fix the Lamp Body(C) to the Tube(A) with the help of connector.

#### STEP 3

Remove socket ring from the Lamp Body(C).

Place the Fabric Shade(D) on the Lamp Body(C) and fix it with socket ring.

### STEP 4

Install your bulb to the bulb base.

#### STEP 5

Plug in the power cord.