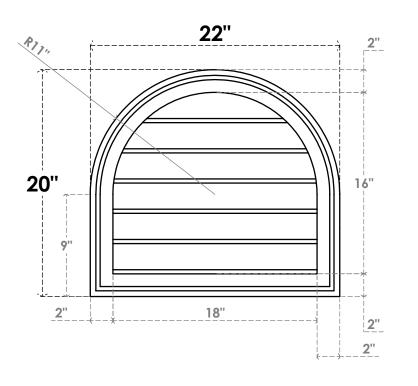

## GVPRT22X2002SN

22"W X 20"H ROUND TOP SURFACE MOUNT PVC GABLE VENT: NON-FUNCTIONAL, W/ 2"W X 1-1/2"P BRICKMOULD FRAME

**FRONT** 

SIDE

LOUVER HEIGHT: 2 5/8"

LOUVER QTY: 6

1. INSTALLATION TO BE COMPLETED IN ACCORDANCE WITH MANUFACTURER'S SPECIFICATIONS. 2. DRAWING MAY NOT BE TO SCALE