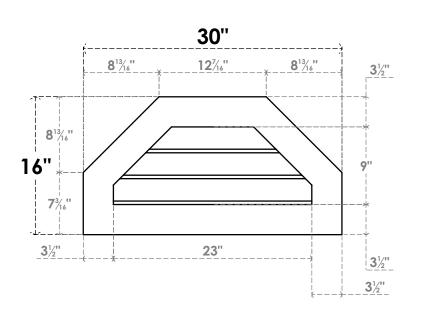

## GVPOT30X1601SN

30"W X 16"H OCTAGONAL TOP SURFACE MOUNT PVC GABLE VENT: NON-FUNCTIONAL, W/ 3-1/2"W X 1"P STANDARD FRAME

**FRONT** 

SIDE

LOUVER HEIGHT: 3" LOUVER QTY: 3

EKENA MILLWORK 2300 WEST MAIN ST. CLARKSVILLE, TX 75426 TOLL FREE: 866-607-0453 WWW.EKENAMILLWORK.COM